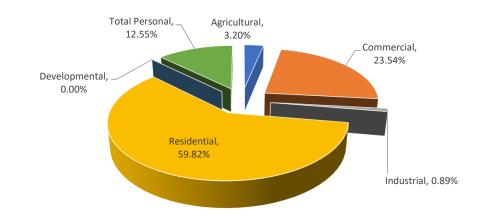

Mason County Amber Township

|                   |        |                 | ASSI          | SSED VALUE I | NFORMATION             |             |            | TAXABL        | E VALUE INFORI | MATION      |
|-------------------|--------|-----------------|---------------|--------------|------------------------|-------------|------------|---------------|----------------|-------------|
|                   |        | 2023            |               |              |                        | Percent     | Percent of |               |                | Percent     |
|                   | Parcel | State Equalized | 2024 Assessed | Equalization | 2024 County            | Change from | Local Unit | 2023          | 2024           | Change from |
| Class             | Count  | Value           | Value         | Factor       | <b>Equalized Value</b> | Last Year   | Total      | Taxable Value | Taxable Value  | Last Year   |
| Real Property     |        |                 |               |              |                        |             |            |               |                |             |
| Agricultural      | 79     | \$5,591,900     | \$5,862,700   | 1.0000       | \$5,862,700            | 4.84%       | 3.20%      | \$4,185,987   | \$4,438,266    | 6.03%       |
| Commercial        | 165    | \$38,184,900    | \$43,139,300  | 1.0000       | \$43,139,300           | 12.97%      | 23.54%     | \$36,731,208  | \$41,151,721   | 12.03%      |
| Industrial        | 17     | \$1,610,600     | \$1,626,100   | 1.0000       | \$1,626,100            | 0.96%       | 0.89%      | \$1,092,790   | \$1,120,293    | 2.52%       |
| Residential       | 1209   | \$92,405,600    | \$109,606,000 | 1.0000       | \$109,606,000          | 18.61%      | 59.82%     | \$68,729,462  | \$74,244,212   | 8.02%       |
| Developmental     | 0      | \$0             | \$0           | N/A          | \$0                    | 0%          | 0%         | \$0           | \$0            | 0%          |
| Total Real        | 1470   | \$137,793,000   | \$160,234,100 |              | \$160,234,100          | 16.29%      | 87.45%     | \$110,739,447 | \$120,954,492  | 9.22%       |
| Personal Property |        |                 |               |              |                        |             |            |               |                |             |
| Agricultural      | 0      | \$0             | \$0           | N/A          | \$0                    | 0%          | 0%         | \$0           | \$0            | 0%          |
| Commercial        | 171    | \$5,235,800     | \$5,736,300   | 1.0000       | \$5,736,300            | 9.56%       | 3.13%      | \$5,235,800   | \$5,736,300    | 9.56%       |
| Industrial        | 5      | \$437,400       | \$437,400     | 1.0000       | \$437,400              | 0.00%       | 0.24%      | \$437,400     | \$437,400      | 0.00%       |
| Residential       | 0      | \$0             | \$0           | N/A          | \$0                    | 0%          | 0%         | \$0           | \$0            | 0%          |
| Utility           | 10     | \$16,120,900    | \$16,819,900  | 1.0000       | \$16,819,900           | 4.34%       | 9.18%      | \$16,120,900  | \$16,819,900   | 4.34%       |
| Total Personal    | 186    | \$21,794,100    | \$22,993,600  |              | \$22,993,600           | 5.50%       | 12.55%     | \$21,794,100  | \$22,993,600   | 5.50%       |
| Grand Total       | 1656   | \$159,587,100   | \$183,227,700 |              | \$183,227,700          | 14.81%      |            | \$132,533,547 | \$143,948,092  | 8.61%       |