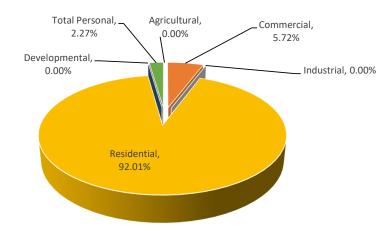

|
| Residential       | 0      | \$0             | \$0           | N/A           | \$0                    | 0%          | 0%         | \$0                       | \$0           | 0%          |
| Utility           | 2      | \$114,600       | \$113,000     | 1.0000        | \$113,000              | -1.40%      | 2.51%      | \$114,600                 | \$113,000     | -1.40%      |
| Total Personal    | 12     | \$114,600       | \$113,000     |               | \$113,000              | -1.40%      | 2.51%      | \$114,600                 | \$113,000     | -1.40%      |
| Grand Total       | 132    | \$3,734,500     | \$4,509,500   |               | \$4,509,500            | 20.75%      |            | \$2,877,868               | \$3,060,173   | 6.33%       |

Mason County Fountain Village



|                   |        |                 | ASSESSED VALUE INFORMATION |              |                        |             |            | TAXABLE VALUE INFORMATION |                    |             |
|-------------------|--------|-----------------|----------------------------|--------------|------------------------|-------------|------------|---------------------------|--------------------|-------------|
|                   |        | 2023            |                            |              |                        | Percent     | Percent of |                           |                    | Percent     |
|                   | Parcel | State Equalized | 2024 Assessed              | Equalization | 2024 County            | Change from | Local Unit | 2023                      | 2