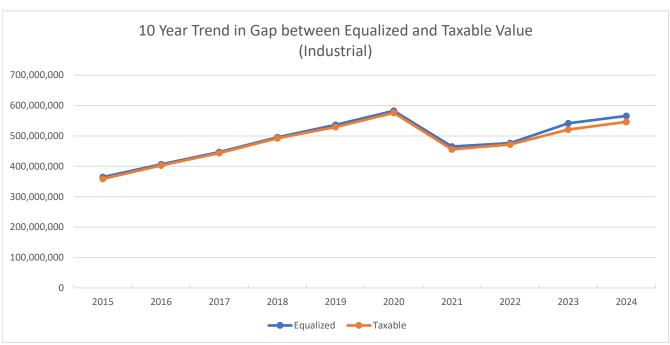

#### Table of Contents

| Previous and Current Values by Property Classification       | Page1  |
|--------------------------------------------------------------|--------|
| Property Classification Breakdown of Mason County            | Page8  |
| Equalized and Taxable Value by year                          | Page9  |
| Historical Trend of Values by Property Classification        | Page10 |
| Change in Value by Unit                                      | Page13 |
| Summary of Recommended County Equalized Values by Unit       | Page14 |
| Summary of Recommended County Equalized Values by Village    | Page32 |
| Equalized Value Recapitulation by Property Classification    | Page34 |
| Average Parcel Value by Property Classification              | Page40 |
| Equalized Values by Unit, School District and Classification | Page45 |
| Equalized Values by School District, Unit and Classification | Page47 |
| Taxable Values by Unit, School District and Classification   | Page49 |
| Taxable Values by School District, Unit and Classification   | Page51 |
| Taxable Values by Unit, School District and PRE Status       | Page53 |
| Taxable Values by School District, Unit and PRE Status       | Page55 |
| Recapitulation of Equalized Values by School District        | Page56 |
| Recapitulation of Taxable Values by School District          | Page57 |
| Values by ISD, School District and Classification            | Page58 |