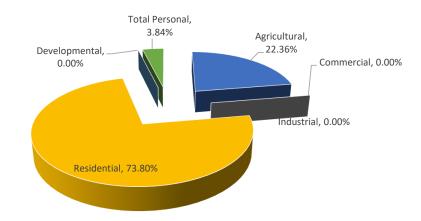

0          | 0%          | 0%         | \$0           | \$0            | 0%          |
| Residential       | 0      | \$0             | \$0           | N/A            | \$0          | 0%          | 0%         | \$0           | \$0            | 0%          |
| Utility           | 11     | \$3,693,100     | \$3,652,300   | 1.0000         | \$3,652,300  | -1.10%      | 4.42%      | \$3,693,100   | \$3,652,300    | -1.10%      |
| Total Personal    | 58     | \$3,757,700     | \$3,826,900   |                | \$3,826,900  | 1.84%       | 4.63%      | \$3,757,700   | \$3,826,900    | 1.84%       |
| Grand Total       | 1008   | \$65,681,200    | \$82,639,800  |                | \$82,639,800 | 25.82%      |            | \$47,556,614  | \$51,107,660   | 7.47%       |

Mason County Eden Township



|                   |        |                 | ASSI          | ESSED VALUE IN | NFORMATION   |             |            | TAXABL        | E VALUE INFORM | 1ATION      |
|-------------------|--------|-----------------|---------------|----------------|--------------|-------------|------------|---------------|----------------|-------------|
|                   |        | 2023            |               |                | 2024 County  | Percent     | Percent of |               |                | Percent     |
|                   | Parcel | State Equalized | 2024 Assessed | Equalization   | Equalized    | Change from | Local Unit | 2023          | 2024           | Change from |
| Class             | Count  | Value           | Value         | Factor         | Value        | Last Year   | Tot