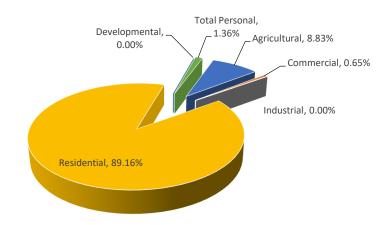

| 0%          | 0%         | \$0           | \$0            | 0%          |
| Residential       | 0      | \$0             | \$0           | N/A            | \$0          | 0%          | 0%         | \$0           | \$0            | 0%          |
| Utility           | 6      | \$2,571,000     | \$2,533,500   | 1.0000         | \$2,533,500  | -1.46%      | 3.84%      | \$2,571,000   | \$2,533,500    | -1.46%      |
| Total Personal    | 17     | \$2,575,500     | \$2,533,500   |                | \$2,533,500  | -1.63%      | 3.84%      | \$2,575,500   | \$2,533,500    | -1.63%      |
| Grand Total       | 788    | \$57,390,400    | \$65,934,600  |                | \$65,934,600 | 14.89%      |            | \$36,408,675  | \$39,349,271   | 8.08%       |

Mason County Free Soil Township



|                   |        |                 | ASSI          | ESSED VALUE II | NFORMATION   |             |            | TAXABL        | E VALUE INFORM | 1ATION      |
|-------------------|--------|-----------------|---------------|----------------|--------------|-------------|------------|---------------|----------------|-------------|
|                   |        | 2023            |               |                | 2024 County  | Percent     | Percent of |               |                | Percent     |
|                   | Parcel | State Equalized | 2024 Assessed | Equalization   | Equalized    | Change from | Local Unit | 2023          | 2024           | Change from |
| Class             | Count  | Value           | Value         | Factor         | Value        | Last Year   | Tot