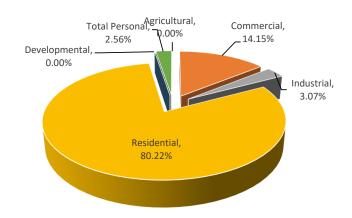

ial       | 0      | \$0                        | \$0           | N/A          | \$0           | 0%          | 0%         | \$0           | \$0                       | 0%          |  |
| Utility           | 20     | \$3,072,000                | \$3,464,000   | 1.0000       | \$3,464,000   | 12.76%      | 3.34%      | \$3,064,100   | \$3,464,000               | 13.05%      |  |
| Total Personal    | 43     | \$4,000,700                | \$4,250,000   |              | \$4,250,000   | 6.23%       | 4.10%      | \$3,992,800   | \$4,250,000               | 6.44%       |  |
| Grand Total       | 1232   | \$84,385,800               | \$103,661,400 |              | \$103,661,400 | 22.84%      |            | \$62,435,461  | \$67,751,568              | 8.51%       |  |

Mason County Ludington City



|                   |        | ASSESSED VALUE INFORMATION |               |              |               |             |            |               | TAXABLE VALUE INFORMATION |             |  |
|-------------------|--------|----------------------------|---------------|--------------|---------------|-------------|------------|---------------|---------------------------|-------------|--|
|                   |        | 2023                       |               |              | 2024 County   | Percent     | Percent of |               |                           | Percent     |  |
|                   | Parcel | State Equalized            | 2024 Assessed | Equalization | Equalized     | Change from | Local Unit | 2023          | 2024                      | Change from |  |
| Class