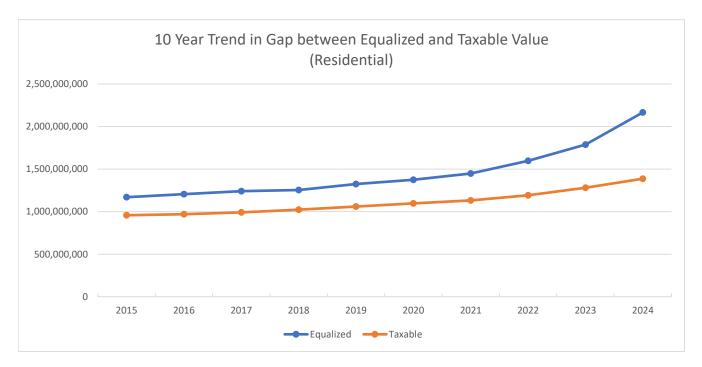

#### Table of Contents

| Previous and Current Values by Property Classification       | Page1  |
|--------------------------------------------------------------|--------|
| Property Classification Breakdown of Mason County            | Page8  |
| Equalized and Taxable Value by year                          | Page9  |
| Historical Trend of Values by Property Classification        | Page10 |
| Change in Value by Unit                                      | Page13 |
| Summary of Recommended County Equalized Values by Unit       | Page14 |
| Summary of Recommended County Equalized Values by Village    | Page32 |
| Equalized Value Recapitulation by Property Classification    | Page34 |
| Average Parcel Value by Property Classification              | Page40 |
| Equalized Values by Unit, School District and Classification | Page45 |
| Equalized Values by School District, Unit and Classification | Page47 |
| Taxable Values by Unit, School District and Classification   | Page49 |
| Taxable Values by School District, Unit and Classification   | Page51 |
| Taxable Values by Unit, School District and PRE Status       | Page53 |
| Taxable Values by School District, Unit and PRE Status       | Page55 |
| Recapitulation of Equalized Values by School District        | Page56 |
| Recapitulation of Taxable Values by School District          | Page57 |
| Values by ISD, School District and Classification            | Page58 |