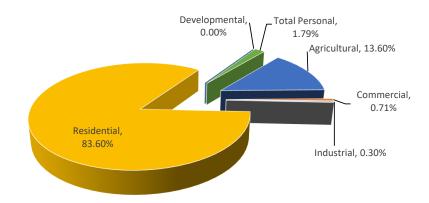

| 0%          | 0%         | \$0           | \$0            | 0%          |
| Residential       | 0      | \$0             | \$0           | N/A            | \$0           | 0%          | 0%         | \$0           | \$0            | 0%          |
| Utility           | 2      | \$897,400       | \$965,100     | 1.0000         | \$965,100     | 7.54%       | 0.91%      | \$897,400     | \$965,100      | 7.54%       |
| Total Personal    | 11     | \$897,400       | \$965,100     |                | \$965,100     | 7.54%       | 0.91%      | \$897,400     | \$965,100      | 7.54%       |
| Grand Total       | 1734   | \$96,245,528    | \$106,152,600 |                | \$106,152,600 | 10.29%      |            | \$62,323,984  | \$67,843,622   | 8.86%       |

Mason County Sherman Township



|                   | 1      |                 | ASSE          | ESSED VALUE IN | NFORMATION   |             |            | TAXABL        | E VALUE INFORM | IATION      |
|-------------------|--------|-----------------|---------------|----------------|--------------|-------------|------------|---------------|----------------|-------------|
|                   |        | 2023            |               |                | 2024 County  | Percent     | Percent of |               |                | Percent     |
|                   | Parcel | State Equalized | 2024 Assessed | Equalization   | Equalized    | Change from | Local Unit | 2023          | 2024           | Change from |
| Class             | Count  | Value           | Value         | Factor         | Value        | Last Year   | Tot