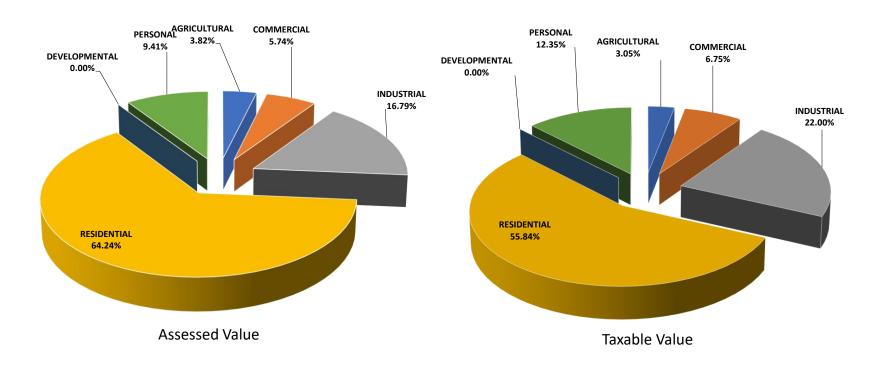

| 8.35%    |
| 14     | Summit Township         | 1,447     | 266,546,000   | 301,357,800   | 13.06%   | 215,236,905        | 225,866,681        | 4.94%    |
| 15     | Victory Township        | 1,255     | 84,385,800    | 103,661,400   | 22.84%   | 62,435,461         | 67,751,568         | 8.51%    |
| 51     | Ludington City          | 4,389     | 411,135,800   | 492,906,700   | 19.89%   | 311,479,669        | 339,779,947        | 9.09%    |
| 52     | Scottville City         | 680       | 31,195,600    | 36,359,600    | 16.55%   | 24,633,166         | 28,460,497         | 15.54%   |
|        | Mason County Total      | 26,127    | 2,917,144,568 | 3,371,498,740 | 15.58%   | 2,318,748,991      | 2,483,326,602      | 7.10%    |

7

#### Mason County Property Value Distribution By Class

















#### Mason County Percentage Change in SEV and Taxable Value 2023 - 2024

| Unit of Gov't           | 2023 Equalized<br>Value | 2024 Equalized<br>Value | % Change<br>in Equalized | 2023 Taxable Value | 2024 Taxable Value | % Change<br>in Taxable |
|-------------------------|-------------------------|-------------------------|--------------------------|--------------------|--------------------|------------------------|
| Amber Township          | 159,587,100             | 183,227,700             | 14.81%                   | 132,533,547        | 143,948,092        | 8.61%                  |
| Branch Township         | 92,823,500              | 116,212,340             | 25.20%                   | 70,411,076         | 76,734,574         | 8.98%                  |
| Custer Towns