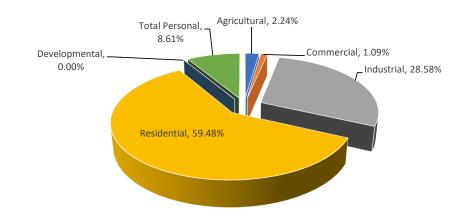

,200     | 0.00%       | 0.07%      | \$50,200      | \$50,200       | 0.00%       |
| Residential       | 0      | \$0             | \$0           | N/A            | \$0          | 0%          | 0%         | \$0           | \$0            | 0%          |
| Utility           | 7      | \$1,172,300     | \$1,284,800   | 1.0000         | \$1,284,800  | 9.60%       | 1.72%      | \$1,172,300   | \$1,284,800    | 9.60%       |
| Total Personal    | 28     | \$1,224,500     | \$1,335,000   |                | \$1,335,000  | 9.02%       | 1.79%      | \$1,224,500   | \$1,335,000    | 9.02%       |
| Grand Total       | 942    | \$58,601,100    | \$74,507,700  |                | \$74,507,700 | 27.14%      |            | \$41,290,366  | \$44,736,491   | 8.35%       |

Mason County Summit Township



|                   |        | ASSESSED VALUE INFORMATION |               |              |               |             |            |               | TAXABLE VALUE INFORMATION |             |  |
|-------------------|--------|----------------------------|---------------|--------------|---------------|-------------|------------|---------------|---------------------------|-------------|--|
|                   |        | 2023                       |               |              | 2024 County   | Percent     | Percent of |               |                           | Percent     |  |
|                   | Parcel | State Equalized            | 2024 Assessed | Equalization | Equalized     | Change from | Local Unit | 2023          | 2024                      | Change from |  |
| Class