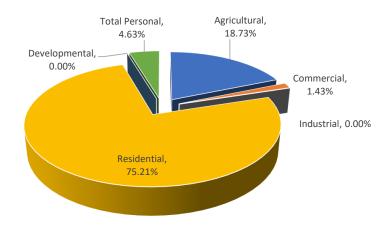

#### Mason County Property Value Distribution By Class

Mason County Amber Township

|                   |        |                 | ASSI          | SSED VALUE I | NFORMATION             |             |            | TAXABL        | E VALUE INFORI | MATION      |
|-------------------|--------|-----------------|---------------|--------------|------------------------|-------------|------------|---------------|----------------|-------------|
|                   |        | 2023            |               |              |                        | Percent     | Percent of |               |                | Percent     |
|                   | Parcel | State Equalized | 2024 Assessed | Equalization | 2024 County            | Change from | Local Unit | 2023          | 2024           | Change from |
| Class             | Count  | Value           | Value         | Factor       | <b>Equalized Value</b> | Last Year   | Total      | Taxable Value | Taxable Value  | Last Year   |
| Real Property     |        |                 |               |              |                        |             |            |               |                |             |
| Agricultural      | 79     | \$5,591,900     | \$5,862,700   | 1.0000       | \$5,862,700            | 4.84%       | 3.20%      | \$4,185,987   | \$4,438,266    | 6.03%       |
| Commercial        | 165    | \$38,184,900    | \$43,139,300  | 1.0000       | \$43,139,300           | 12.97%      | 23.54%     | \$36,731,208  | \$41,151,721   | 12.03%      |
| Industrial        | 17     | \$1,610,600     | \$1,626,100   | 1.0000       | \$1,626,100            | 0.96%       | 0.89%      | \$1,092,790   | \$1,120,293    | 2.52%       |
| Residential       | 1209   | \$92,405,600    | \$109,606,000 | 1.0000       | \$109,606,000          | 18.61%      | 59.82%     | \$68,729,462  | \$74,244,212   | 8.02%       |
| Developmental     | 0      | \$0             | \$0           | N/A          | \$0                    | 0%          | 0%         | \$0           | \$0            | 0%          |
| Total Real        | 1470   | \$137,793,000   | \$160,234,100 |              | \$160,234,100          | 16.29%      | 87.45%     | \$110,739,447 | \$120,954,492  | 9.22%       |
| Personal Property |        |                 |               |              |                        |             |            |               |                |             |
| Agricultural      | 0      | \$0             | \$0           | N/A          | \$0                    | 0%          | 0%         | \$0           | \$0            | 0%          |
| Commercial        | 171    | \$5,235,800     | \$5,736,300   | 1.0000       | \$5,736,300            | 9.56%       | 3.13%      | \$5,235,800   | \$5,736,300    | 9.56%       |
| Industrial        | 5      | \$437,400       | \$437,400     | 1.0000       | \$437,400              | 0.00%       | 0.24%      | \$437,400     | \$437,400      | 0.00%       |
| Residential       | 0      | \$0             | \$0           | N/A          | \$0                    | 0%          | 0%         | \$0           | \$0            | 0%          |
| Utility           | 10     | \$16,120,900    | \$16,819,900  | 1.0000       | \$16,819,900           | 4.34%       | 9.18%      | \$16,120,900  | \$16,819,900   | 4.34%       |
| Total Personal    | 186    | \$21,794,100    | \$22,993,600  |              | \$22,993,600           | 5.50%       | 12.55%     | \$21,794,100  | \$22,993,600   | 5.50%       |
| Grand Total       | 1656   | \$159,587,100   | \$183,227,700 |              | \$183,227,700          | 14.81%      |            | \$132,533,547 | \$143,948,092  | 8.61%       |