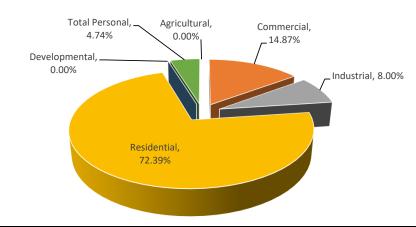

| 0      | \$0                        | \$0           | N/A          | \$0           | 0%          | 0%         | \$0           | \$0                       | 0%          |  |
| Utility           | 2      | \$7,110,500                | \$7,208,200   | 1.0000       | \$7,208,200   | 1.37%       | 1.46%      | \$7,110,500   | \$7,208,200               | 1.37%       |  |
| Total Personal    | 401    | \$12,359,300               | \$12,615,200  |              | \$12,615,200  | 2.07%       | 2.56%      | \$12,359,300  | \$12,615,200              | 2.07%       |  |
| Grand Total       | 4248   | \$411,135,800              | \$492,906,700 |              | \$492,906,700 | 19.89%      |            | \$311,479,669 | \$339,779,947             | 9.09%       |  |

**Mason County Scottville City** 



|                   |        |                 | ASSESSED VALUE INFORMATION |              |              |             |            |               | TAXABLE VALUE INFORMATION |             |  |
|-------------------|--------|-----------------|----------------------------|--------------|--------------|-------------|------------|---------------|---------------------------|-------------|--|
|                   |        | 2023            |                            |              | 2024 County  | Percent     | Percent of |               |                           | Percent     |  |
|                   | Parcel | State Equalized | 2024 Assessed              | Equalization | Equalized    | Change from | Local Unit | 2023          | 2024                      | Change from |  |
| Class