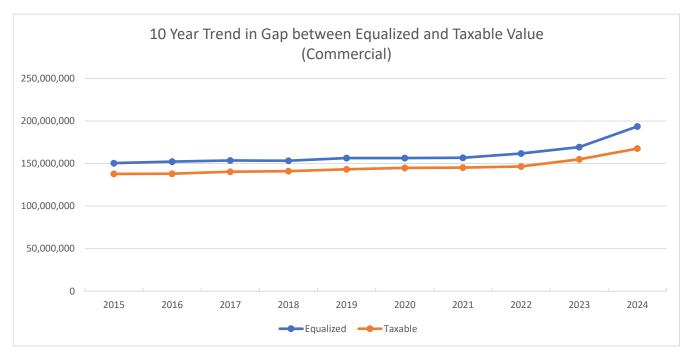

#### Table of Contents

| Previous and Current Values by Property Classification       | Page1  |
|--------------------------------------------------------------|--------|
| Property Classification Breakdown of Mason County            | Page8  |
| Equalized and Taxable Value by year                          | Page9  |
| Historical Trend of Values by Property Classification        | Page10 |
| Change in Value by Unit                                      | Page13 |
| Summary of Recommended County Equalized Values by Unit       | Page14 |
| Summary of Recommended County Equalized Values by Village    | Page32 |
| Equalized Value Recapitulation by Property Classification    | Page34 |
| Average Parcel Value by Property Classification              | Page40 |
| Equalized Values by Unit, School District and Classification | Page45 |
| Equalized Values by School District, Unit and Classification | Page47 |
| Taxable Values by Unit, School District and Classification   | Page49 |
| Taxable Values by School District, Unit and Classification   | Page51 |
| Taxable Values by Unit, School District and PRE Status       | Page53 |
| Taxable Values by School District, Unit and PRE Status       | Page55 |
| Recapitulation of Equalized Values by School District        | Page56 |
| Recapitulation of Taxable Values by School District          | Page57 |
| Values by ISD, School District and Classification            | Page58 |