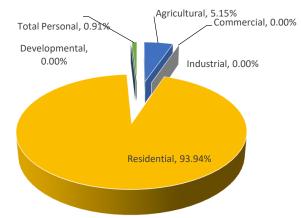

7,100  | \$29,205,300  | 3.39%       |
| Residential       | 0      | \$0               | \$0           | N/A            | \$0                    | 0%          | 0%         | \$0           | \$0           | 0%          |
| Utility           | 14     | \$6,814,600       | \$6,628,000   | 1.0000         | \$6,628,000            | -2.74%      | 5.27%      | \$6,814,600   | \$6,628,000   | -2.74%      |
| Total Personal    | 31     | \$35,157,100      | \$35,854,100  |                | \$35,854,100           | 1.98%       | 28.52%     | \$35,157,100  | \$35,854,100  | 1.98%       |
| Grand Total       | 1000   | \$107,130,440     | \$125,716,600 |                | \$125,716,600          | 17.35%      |            | \$86,192,637  | \$91,054,199  | 5.64%       |

Mason County
Sheridan Township



|                   |        |                 | ASS           | ESSED VALUE IN | NFORMATION    |             |            | TAXABLI       | E VALUE INFORM | IATION      |
|-------------------|--------|-----------------|---------------|----------------|---------------|-------------|------------|---------------|----------------|-------------|
|                   |        | 2023            |               |                | 2024 County   | Percent     | Percent of |               |                | Percent     |
|                   | Parcel | State Equalized | 2024 Assessed | Equalization   | Equalized     | Change from | Local Unit | 2023          | 2024           | Change from |
| Class             | Count  | Value           | Value         | Factor         | Value         | Last Year