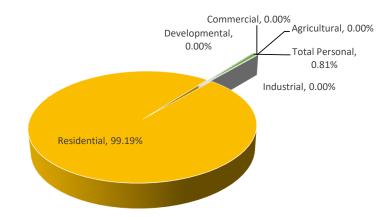

| 0%          | 0%         | \$0           | \$0             | 0%          |
| Residential       | 0      | \$0             | \$0           | N/A             | \$0          | 0%          | 0%         | \$0           | \$0             | 0%          |
| Utility           | 2      | \$479,300       | \$524,300     | 1.0000          | \$524,300    | 9.39%       | 0.89%      | \$479,300     | \$524,300       | 9.39%       |
| Total Personal    | 19     | \$483,300       | \$528,300     |                 | \$528,300    | 9.31%       | 0.90%      | \$483,300     | \$528,300       | 9.31%       |
| Grand Total       | 761    | \$45,590,400    | \$58,642,200  |                 | \$58,642,200 | 28.63%      |            | \$30,443,711  | \$32,854,576    | 7.92%       |

Mason County Meade Township



|                   |        |                 | ASSI          | SSED VALUE I | NFORMATION             |             |            | TAXABL        | E VALUE INFOR | MATION      |
|-------------------|--------|-----------------|---------------|--------------|------------------------|-------------|------------|---------------|---------------|-------------|
|                   |        | 2023            |               |              |                        | Percent     | Percent of |               |               | Percent     |
|                   | Parcel | State Equalized | 2024 Assessed | Equalization | 2024 County            | Change from | Local Unit | 2023          | 2024          | Change from |
| Class             | Count  | Value           | Value         | Factor       | <b>Equ