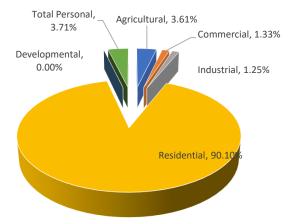

| 0%          | 0%         | \$0           | \$0            | 0%          |
| Residential       | 0      | \$0             | \$0           | N/A            | \$0          | 0%          | 0%         | \$0           | \$0            | 0%          |
| Utility           | 6      | \$916,000       | \$1,024,700   | 1.0000         | \$1,024,700  | 11.87%      | 1.21%      | \$916,000     | \$1,024,700    | 11.87%      |
| Total Personal    | 42     | \$968,900       | \$1,146,100   |                | \$1,146,100  | 18.29%      | 1.36%      | \$968,900     | \$1,146,100    | 18.29%      |
| Grand Total       | 1121   | \$65,704,000    | \$84,495,600  |                | \$84,495,600 | 28.60%      |            | \$42,906,443  | \$47,744,814   | 11.28%      |

Mason County Grant Township



|                   |        |                 | ASSI          | SSED VALUE IN | NFORMATION    |             |            | TAXABLI       | E VALUE INFORM | IATION      |
|-------------------|--------|-----------------|---------------|---------------|---------------|-------------|------------|---------------|----------------|-------------|
|                   |        | 2023            |               |               | 2024 County   | Percent     | Percent of |               |                | Percent     |
|                   | Parcel | State Equalized | 2024 Assessed | Equalization  | Equalized     | Change from | Local Unit | 2023          | 2024           | Change from |
| Class             | Count  | Value           | Value         | Factor        | Value         | Last Year   | Tot