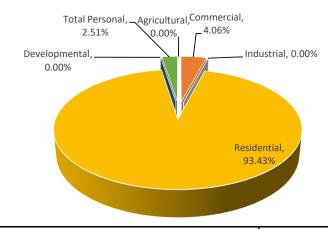

|
| Residential       | 0      | \$0             | \$0           | N/A           | \$0                    | 0%          | 0%         | \$0                       | \$0           | 0%          |
| Utility           | 3      | \$201,800       | \$214,500     | 1.0000        | \$214,500              | 6.29%       | 2.80%      | \$201,800                 | \$214,500     | 6.29%       |
| Total Personal    | 24     | \$330,400       | \$265,600     |               | \$265,600              | -19.61%     | 3.47%      | \$330,400                 | \$265,600     | -19.61%     |
| Grand Total       | 215    | \$7,138,100     | \$7,663,200   |               | \$7,663,200            | 7.36%       |            | \$5,899,085               | \$6,340,984   | 7.49%       |

Mason County Free Soil Village



|                   |        |                 | ASSI          | ESSED VALUE I | NFORMATION             |             |            | TAXABLE VALUE INFORMATION |               |             |
|-------------------|--------|-----------------|---------------|---------------|------------------------|-------------|------------|---------------------------|---------------|-------------|
|                   |        | 2023            |               |               |                        | Percent     | Percent of |                           |               | Percent     |
|                   | Parcel | State Equalized | 2024 Assessed | Equalization  | 2024 County            | Change from | Local Unit | 2023                      | 2024          | Change from |
| Class             | Count  | Val