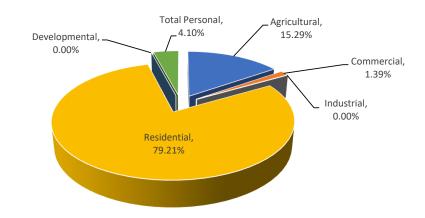

#### Mason County Property Value Distribution By Class

Mason County Amber Township

|                   |        |                 | ASSI          | SSED VALUE I | NFORMATION             |             |            | TAXABL        | E VALUE INFORI | MATION      |
|-------------------|--------|-----------------|---------------|--------------|------------------------|-------------|------------|---------------|----------------|-------------|
|                   |        | 2023            |               |              |                        | Percent     | Percent of |               |                | Percent     |
|                   | Parcel | State Equalized | 2024 Assessed | Equalization | 2024 County            | Change from | Local Unit | 2023          | 2024           | Change from |
| Class             | Count  | Value           | Value         | Factor       | <b>Equalized Value</b> | Last Year   | Total      | Taxable Value | Taxable Value  | Last Year   |
| Real Property     |        |                 |               |              |                        |             |            |               |                |             |
| Agricultural      | 79     | \$5,591,900     | \$5,862,700   | 1.0000       | \$5,862,700            | 4.84%       | 3.20%      | \$4,185,987   | \$4,438,266    | 6.03%       |
| Commercial        | 165    | \$38,184,900    | \$43,139,300  | 1.0000       | \$43,139,300           | 12.97%      | 23.54%     | \$36,731,208  | \$41,151,721   | 12.03%      |
| Industrial        | 17     | \$1,610,600     | \$1,626,100   | 1.0000       | \$1,626,100            | 0.96%       | 0.89%      | \$1,092,790   | \$1,120,293    | 2.52%       |
| Residential       | 1209   | \$92,405,600    | \$109,606,000 | 1.0000       | \$109,606,000          | 18.61%      | 59.82%     | \$68,729,462  | \$74,244,212   | 8.02%       |
| Developmental     | 0      | \$0             | \$0           | N/A          | \$0                    | 0%          | 0%         | \$0           | \$0            | 0%          |
| Total Real        | 1470   | \$137,793,000   | \$160,234,100 |              | \$160,234,100          | 16.29%      | 87.45%     | \$110,739,447 | \$120,954,492  | 9.22%       |
| Personal Property |        |                 |               |              |                        |             |            |               |                |             |
| Agricultural      | 0      | \$0             | \$0           | N/A          | \$0                    | 0%          | 0%         | \$0           | \$0            | 0%          |
| Commercial        | 171    | \$5,235,800     | \$5,736,300   | 1.0000       | \$5,736,300            | 9.56%       | 3.13%      | \$5,235,800   | \$5,736,300    | 9.56%       |
| Industrial        | 5      | \$437,400       | \$437,400     | 1.0000       | \$437,400              | 0.00%       | 0.24%      | \$437,400     | \$437,400      | 0.00%       |
| Residential       | 0      | \$0             | \$0           | N/A          | \$0                    | 0%          | 0%         | \$0           | \$0            | 0%          |
| Utility           | 10     | \$16,120,900    | \$16,819,900  | 1.0000       | \$16,819,900           | 4.34%       | 9.18%      | \$16,120,900  | \$16,819,900   | 4.34%       |
| Total Personal    | 186    | \$21,794,100    | \$22,993,600  |              | \$22,993,600           | 5.50%       | 12.55%     | \$21,794,100  | \$22,993,600   | 5.50%       |
| Grand Total       | 1656   | \$159,587,100   | \$183,227,700 |              | \$183,227,700          | 14.81%      |            | \$132,533,547 | \$143,948,092  | 8.61%       |