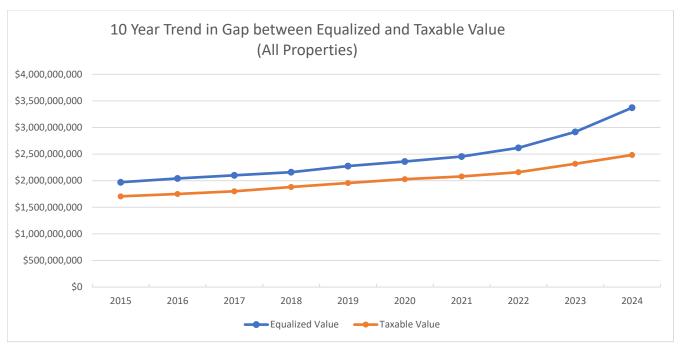

#### Mason County Percentage Change in SEV and Taxable Value 2023 - 2024

| Unit of Gov't           | 2023 Equalized<br>Value | 2024 Equalized<br>Value | % Change<br>in Equalized | 2023 Taxable Value | 2024 Taxable Value | % Change<br>in Taxable |
|-------------------------|-------------------------|-------------------------|--------------------------|--------------------|--------------------|------------------------|
| Amber Township          | 159,587,100             | 183,227,700             | 14.81%                   | 132,533,547        | 143,948,092        | 8.61%                  |
| Branch Township         | 92,823,500              | 116,212,340             | 25.20%                   | 70,411,076         | 76,734,574         | 8.98%                  |
| Custer Township         | 65,681,200              | 82,639,800              | 25.82%                   | 47,556,614         | 51,107,660         | 7.47%                  |
| Eden Township           | 57,390,400              | 65,934,600              | 14.89%                   | 36,408,675         | 39,349,271         | 8.08%                  |
| Free Soil Township      | 65,704,000              | 84,495,600              | 28.60%                   | 42,906,443         | 47,744,814         | 11.28%                 |
| Grant Township          | 94,580,000              | 112,461,100             | 18.91%                   | 64,781,754         | 70,444,824         | 8.74%                  |
| Hamlin Township         | 394,294,000             | 464,729,900             | 17.86%                   | 287,679,817        | 307,706,180        | 6.96%                  |
| Logan Township          | 45,590,400              | 58,642,200              | 28.63%                   | 30,443,711         | 32,854,576         | 7.92%                  |
| Meade Township          | 27,620,900              | 36,129,400              | 30.80%                   | 18,141,381         | 19,375,827         | 6.80%                  |
| Pere Marquette Township | 858,632,800             | 926,363,700             | 7.89%                    | 784,293,785        | 828,567,779        | 5.65%                  |
| Riverton Township       | 107,130,440             | 125,716,600             | 17.35%                   | 86,192,637         | 91,054,199         | 5.64%                  |
| Sheridan Township       | 96,245,528              | 106,152,600             | 10.29%                   | 62,323,984         | 67,843,622         | 8.86%                  |
| Sherman Township        | 58,601,100              | 74,507,700              | 27.14%                   | 41,290,366         | 44,736,491         | 8.35%                  |
| Summit Township         | 266,546,000             | 301,357,800             | 13.06%                   | 215,236,905        | 225,866,681        | 4.94%                  |
| Victory Township        | 84,385,800              | 103,661,400             | 22.84%                   | 62,435,461         | 67,751,568         | 8.51%                  |
| Ludington City          | 411,135,800             | 492,906,700             | 19.89%                   | 311,479,669        | 339,779,947        | 9.09%                  |
| Scottville City         | 31,195,600              | 36,359,600              | 16.55%                   | 24,633,166         | 28,460,497         | 15.54%                 |
| Mason County Total      | 2,917,144,568           | 3,371,498,740           | 15.58%                   | 2,318,748,991      | 2,483,326,602      | 7.10%                  |