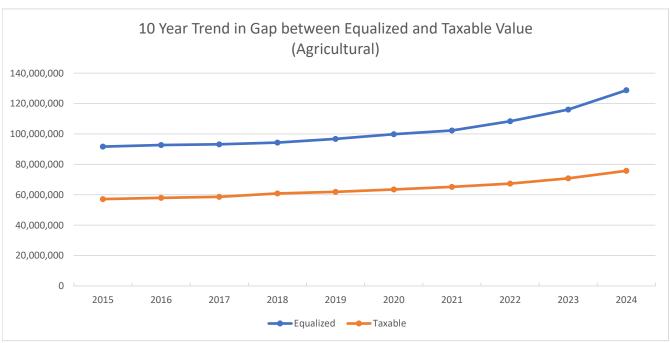

#### Table of Contents

| Previous and Current Values by Property Classification       | Page1  |
|--------------------------------------------------------------|--------|
| Property Classification Breakdown of Mason County            | Page8  |
| Equalized and Taxable Value by year                          | Page9  |
| Historical Trend of Values by Property Classification        | Page10 |
| Change in Value by Unit                                      | Page13 |
| Summary of Recommended County Equalized Values by Unit       | Page14 |
| Summary of Recommended County Equalized Values by Village    | Page32 |
| Equalized Value Recapitulation by Property Classification    | Page34 |
| Average Parcel Value by Property Classification              | Page40 |
| Equalized Values by Unit, School District and Classification | Page45 |
| Equalized Values by School District, Unit and Classification | Page47 |
| Taxable Values by Unit, School District and Classification   | Page49 |
| Taxable Values by School District, Unit and Classification   | Page51 |
| Taxable Values by Unit, School District and PRE Status       | Page53 |
| Taxable Values by School District, Unit and PRE Status       | Page55 |
| Recapitulation of Equalized Values by School District        | Page56 |
| Recapitulation of Taxable Values by School District          | Page57 |
| Values by ISD, School District and Classification            | Page58 |