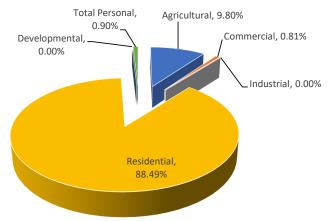

| 0%          | 0%         | \$0           | \$0            | 0%          |
| Residential       | 0      | \$0             | \$0           | N/A            | \$0           | 0%          | 0%         | \$0           | \$0            | 0%          |
| Utility           | 13     | \$7,795,100     | \$8,008,000   | 1.0000         | \$8,008,000   | 2.73%       | 1.72%      | \$7,786,248   | \$8,006,822    | 2.83%       |
| Total Personal    | 81     | \$8,699,700     | \$9,128,100   |                | \$9,128,100   | 4.92%       | 1.96%      | \$8,690,848   | \$9,126,922    | 5.02%       |
| Grand Total       | 3312   | \$394,294,000   | \$464,729,900 |                | \$464,729,900 | 17.86%      |            | \$287,679,817 | \$307,706,180  | 6.96%       |

Mason County Logan Township



|                   | 1      |                 | ۸۵۲۱          | ESSED VALUE IN  | IEODNAATIONI |             |            | TAVADI        | E VALUE INFORM  | IATION      |
|-------------------|--------|-----------------|---------------|-----------------|--------------|-------------|------------|---------------|-----------------|-------------|
|                   |        |                 | ASSI          | ESSED VALUE III |              |             |            | TAXADL        | E VALUE INFURIV |             |
|                   |        | 2023            |               |                 | 2024 County  | Percent     | Percent of |               |                 | Percent     |
|                   | Parcel | State Equalized | 2024 Assessed | Equalization    | Equalized    | Change f