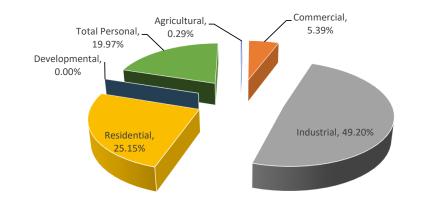

| \$0           | \$0           | 0%          |
| Residential       | 0      | \$0             | \$0           | N/A          | \$0                    | 0%          | 0%         | \$0           | \$0           | 0%          |
| Utility           | 2      | \$273,900       | \$292,400     | 1.0000       | \$292,400              | 6.75%       | 0.81%      | \$273,900     | \$292,400     | 6.75%       |
| Total Personal    | 9      | \$273,900       | \$292,400     |              | \$292,400              | 6.75%       | 0.81%      | \$273,900     | \$292,400     | 6.75%       |
| Grand Total       | 512    | \$27,620,900    | \$36,129,400  |              | \$36,129,400           | 30.80%      |            | \$18,141,381  | \$19,375,827  | 6.80%       |

Mason County
Pere Marquette Township



|                   |        |                 | ASSI          | ESSED VALUE IN | NFORMATION    |             |            | TAXABLI       | E VALUE INFORM | IATION      |
|-------------------|--------|-----------------|---------------|----------------|---------------|-------------|------------|---------------|----------------|-------------|
|                   |        | 2023            |               |                | 2024 County   | Percent     | Percent of |               |                | Percent     |
|                   | Parcel | State Equalized | 2024 Assessed | Equalization   | Equalized     | Change from | Local Unit | 2023          | 2024           | Change from |
| Class             | Count  | Value           | Value         | Factor         | Value         | Last Year