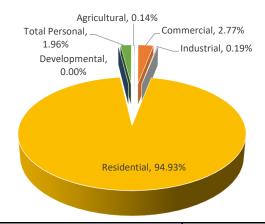

,400     | -8.67%      | 0.58%      | \$717,600     | \$655,400      | -8.67%      |
| Residential       | 0      | \$0             | \$0           | N/A           | \$0           | 0%          | 0%         | \$0           | \$0            | 0%          |
| Utility           | 11     | \$2,411,700     | \$3,307,000   | 1.0000        | \$3,307,000   | 37.12%      | 2.94%      | \$2,411,700   | \$3,307,000    | 37.12%      |
| Total Personal    | 60     | \$3,457,500     | \$4,166,700   |               | \$4,166,700   | 20.51%      | 3.71%      | \$3,457,500   | \$4,166,700    | 20.51%      |
| Grand Total       | 1033   | \$94,580,000    | \$112,461,100 |               | \$112,461,100 | 18.91%      |            | \$64,781,754  | \$70,444,824   | 8.74%       |

Mason County Hamlin Township



|                   |        |                 | ASSI          | ESSED VALUE IN | NFORMATION    |             |            | TAXABLI       | E VALUE INFORM | ATION       |
|-------------------|--------|-----------------|---------------|----------------|---------------|-------------|------------|---------------|----------------|-------------|
|                   |        | 2023            |               |                | 2024 County   | Percent     | Percent of |               |                | Percent     |
|                   | Parcel | State Equalized | 2024 Assessed | Equalization   | Equalized     | Change from | Local Unit | 2023          | 2024           | Change from |
| Class             | Count  | Value           | Value         | Factor         | Value         | Last Year