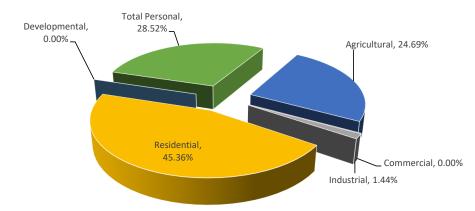

00 | 6.95%       | 18.17%     | \$146,658,243 | \$157,821,785  | 7.61%       |
| Residential       | 0      | \$0             | \$0           | N/A            | \$0           | 0%          | 0%         | \$0           | \$0            | 0%          |
| Utility           | 5      | \$10,739,400    | \$10,829,000  | 1.0000         | \$10,829,000  | 0.83%       | 1.17%      | \$10,739,400  | \$10,829,000   | 0.83%       |
| Total Personal    | 323    | \$174,183,400   | \$184,995,500 |                | \$184,995,500 | 6.21%       | 19.97%     | \$163,440,243 | \$174,480,285  | 6.75%       |
| Grand Total       | 2109   | \$858,632,800   | \$926,363,700 |                | \$926,363,700 | 7.89%       |            | \$784,293,785 | \$828,567,779  | 5.65%       |

Mason County Riverton Township



|                   |        |                   | ASS           | ESSED VALUE II | NFORMATION             |             |            | TAXABLE       | VALUE INFORMA | TION        |
|-------------------|--------|-------------------|---------------|----------------|------------------------|-------------|------------|---------------|---------------|-------------|
|                   |        | 2023              |               |                |                        | Percent     | Percent of |               |               | Percent     |
|                   | Parcel | State Equalized   | 2024 Assessed | Equalization   | 2024 County            | Change from | Local Unit | 2023          | 2024          | Change from |
| Class             | Count  | Value             | Value         | Fac