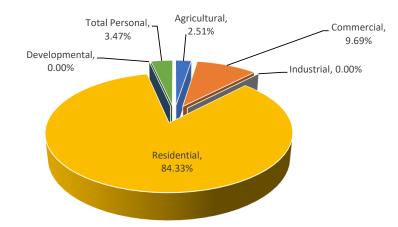

| 0      | \$0             | \$0                        | N/A          | \$0          | 0%          | 0%         | \$0           | \$0                       | 0%          |  |
| Utility           | 2      | \$692,800       | \$717,200                  | 1.0000       | \$717,200    | 3.52%       | 1.97%      | \$692,800     | \$717,200                 | 3.52%       |  |
| Total Personal    | 53     | \$1,082,900     | \$1,722,000                |              | \$1,722,000  | 59.02%      | 4.74%      | \$1,082,900   | \$1,722,000               | 59.02%      |  |
| Grand Total       | 672    | \$31,195,600    | \$36,359,600               |              | \$36,359,600 | 16.55%      |            | \$24,633,166  | \$28,460,497              | 15.54%      |  |

Mason County Custer Village



|                   |        |                 | ASSI          | ESSED VALUE I | NFORMATION             |             |            | TAXABLE VALUE INFORMATION |               |             |
|-------------------|--------|-----------------|---------------|---------------|------------------------|-------------|------------|---------------------------|---------------|-------------|
|                   |        | 2023            |               |               |                        | Percent     | Percent of |                           |               | Percent     |
|                   | Parcel | State Equalized | 2024 Assessed | Equalization  | 2024 County            | Change from | Local Unit | 2023                      | 2024          | Change from |
| Class             | Count  | Val