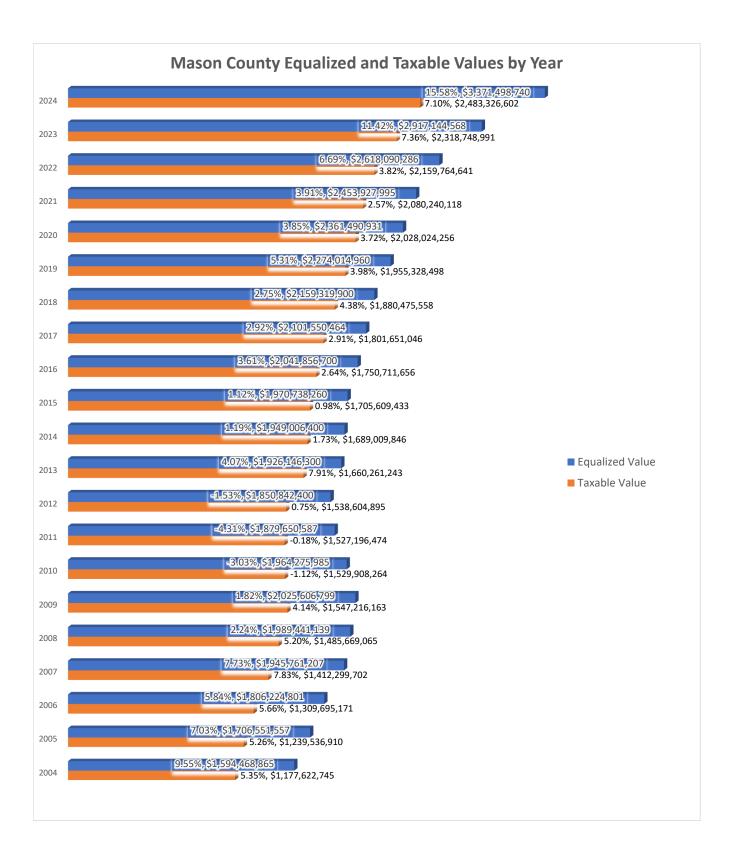

#### Mason County Percentage Change in SEV and Taxable Value 2023 - 2024

| Unit of Gov't           | 2023 Equalized<br>Value | 2024 Equalized<br>Value | % Change<br>in Equalized | 2023 Taxable Value | 2024 Taxable Value | % Change<br>in Taxable |
|-------------------------|-------------------------|-------------------------|--------------------------|--------------------|--------------------|------------------------|
| Amber Township          | 159,587,100             | 183,227,700             | 14.81%                   | 132,533,547        | 143,948,092        | 8.61%                  |
| Branch Township         | 92,823,500              | 116,212,340             | 25.20%                   | 70,411,076         | 76,734,574         | 8.98%                  |
| Custer Township         | 65,681,200              | 82,639,800              | 25.82%                   | 47,556,614         | 51,107,660         | 7.47%                  |
| Eden Township           | 57,390,400              | 65,934,600              | 14.89%                   | 36,408,675         | 39,349,271         | 8.08%                  |
| Free Soil Township      | 65,704,000              | 84,495,600              | 28.60%                   | 42,906,443         | 47,744,814         | 11.28%                 |
| Grant Township          | 94,580,000              | 112,461,100             | 18.91%                   | 64,781,754         | 70,444,824         | 8.74%                  |
| Hamlin Township         | 394,294,000             | 464,729,900             | 17.86%                   | 287,679,817        | 307,706,180        | 6.96%                  |
| Logan Township          | 45,590,400              | 58,642,200              | 28.63%                   | 30,443,711         | 32,854,576         | 7.92%                  |
| Meade Township          | 27,620,900              | 36,129,400              | 30.80%                   | 18,141,381         | 19,375,827         | 6.80%                  |
| Pere Marquette Township | 858,632,800             | 926,363,700             | 7.89%                    | 784,293,785        | 828,567,779        | 5.65%                  |
| Riverton Township       | 107,130,440             | 125,716,600             | 17.35%                   | 86,192,637         | 91,054,199         | 5.64%                  |
| Sheridan Township       | 96,245,528              | 106,152,600             | 10.29%                   | 62,323,984         | 67,843,622         | 8.86%                  |
| Sherman Township        | 58,601,100              | 74,507,700              | 27.14%                   | 41,290,366         | 44,736,491         | 8.35%                  |
| Summit Township         | 266,546,000             | 301,357,800             | 13.06%                   | 215,236,905        | 225,866,681        | 4.94%                  |
| Victory Township        | 84,385,800              | 103,661,400             | 22.84%                   | 62,435,461         | 67,751,568         | 8.51%                  |
| Ludington City          | 411,135,800             | 492,906,700             | 19.89%                   | 311,479,669        | 339,779,947        | 9.09%                  |
| Scottville City         | 31,195,600              | 36,359,600              | 16.55%                   | 24,633,166         | 28,460,497         | 15.54%                 |
| Mason County Total      | 2,917,144,568           | 3,371,498,740           | 15.58%                   | 2,318,748,991      | 2,483,326,602      | 7.10%                  |