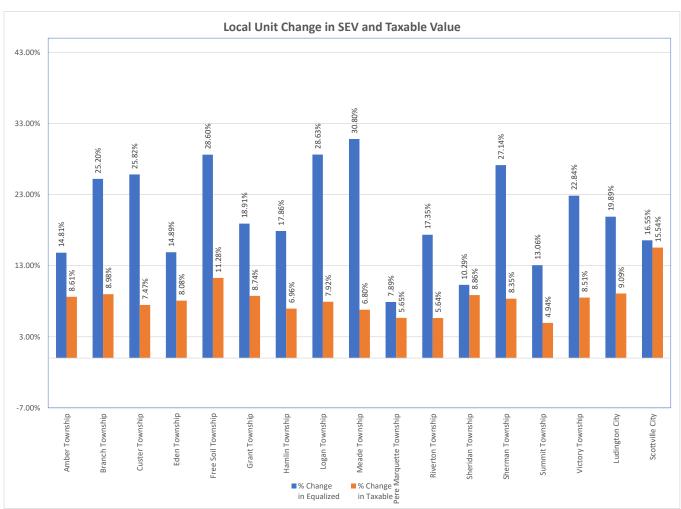

#### Mason County Percentage Change in SEV and Taxable Value 2023 - 2024

| Unit of Gov't           | 2023 Equalized<br>Value | 2024 Equalized<br>Value | % Change<br>in Equalized | 2023 Taxable Value | 2024 Taxable Value | % Change<br>in Taxable |
|-------------------------|-------------------------|-------------------------|--------------------------|--------------------|--------------------|------------------------|
| Amber Township          | 159,587,100             | 183,227,700             | 14.81%                   | 132,533,547        | 143,948,092        | 8.61%                  |
| Branch Township         | 92,823,500              | 116,212,340             | 25.20%                   | 70,411,076         | 76,734,574         | 8.98%                  |
| Custer Township         | 65,681,200              | 82,639,800              | 25.82%                   | 47,556,614         | 51,107,660         | 7.47%                  |
| Eden Township           | 57,390,400              | 65,934,600              | 14.89%                   | 36,408,675         | 39,349,271         | 8.08%                  |
| Free Soil Township      | 65,704,000              | 84,495,600              | 28.60%                   | 42,906,443         | 47,744,814         | 11.28%                 |
| Grant Township          | 94,580,000              | 112,461,100             | 18.91%                   | 64,781,754         | 70,444,824         | 8.74%                  |
| Hamlin Township         | 394,294,000             | 464,729,900             | 17.86%                   | 287,679,817        | 307,706,180        | 6.96%                  |
| Logan Township          | 45,590,400              | 58,642,200              | 28.63%                   | 30,443,711         | 32,854,576         | 7.92%                  |
| Meade Township          | 27,620,900              | 36,129,400              | 30.80%                   | 18,141,381         | 19,375,827         | 6.80%                  |
| Pere Marquette Township | 858,632,800             | 926,363,700             | 7.89%                    | 784,293,785        | 828,567,779        | 5.65%                  |
| Riverton Township       | 107,130,440             | 125,716,600             | 17.35%                   | 86,192,637         | 91,054,199         | 5.64%                  |
| Sheridan Township       | 96,245,528              | 106,152,600             | 10.29%                   | 62,323,984         | 67,843,622         | 8.86%                  |
| Sherman Township        | 58,601,100              | 74,507,700              | 27.14%                   | 41,290,366         | 44,736,491         | 8.35%                  |
| Summit Township         | 266,546,000             | 301,357,800             | 13.06%                   | 215,236,905        | 225,866,681        | 4.94%                  |
| Victory Township        | 84,385,800              | 103,661,400             | 22.84%                   | 62,435,461         | 67,751,568         | 8.51%                  |
| Ludington City          | 411,135,800             | 492,906,700             | 19.89%                   | 311,479,669        | 339,779,947        | 9.09%                  |
| Scottville City         | 31,195,600              | 36,359,600              | 16.55%                   | 24,633,166         | 28,460,497         | 15.54%                 |
| Mason County Total      | 2,917,144,568           | 3,371,498,740           | 15.58%                   | 2,318,748,991      | 2,483,326,602      | 7.10%                  |