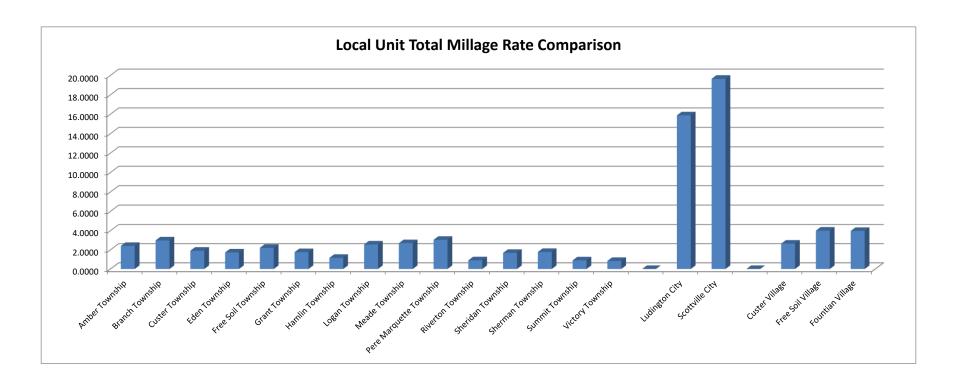

#### Table of Contents

| Mills Apportioned by the County Board of Commissioners     | Page 1           |
|------------------------------------------------------------|------------------|
| Statement of Taxable Values for Various taxing authorities | Page 5           |
| Comparison Charts                                          | Page 7           |
| Ad valorem taxes levied within each government unit        |                  |
| Amber Township Branch Township                             | Page 8<br>Page 9 |
| Custer Township                                            | Page 10          |
| Eden Township                                              | Page 11          |
| Free Soil Township                                         | Page 12          |
| Grant Township                                             | Page 13          |
| Hamlin Township                                            | Page 14          |
| Logan Township                                             | Page 15          |
| Meade Township                                             | Page 16          |
| Pere Marquette Township                                    | Page 17          |
| Riverton Township                                          | Page 18          |
| Sheridan Township                                          | Page 19          |
| Sherman Township                                           | Page 20          |
| Summit Township                                            | Page 21          |
| Victory Township                                           | Page 22          |
| Ludington City                                             | Page 23          |
| Scottville City                                            | Page 24          |
| Compilation of Overall Estimated Tax Revenue               | Page 25          |