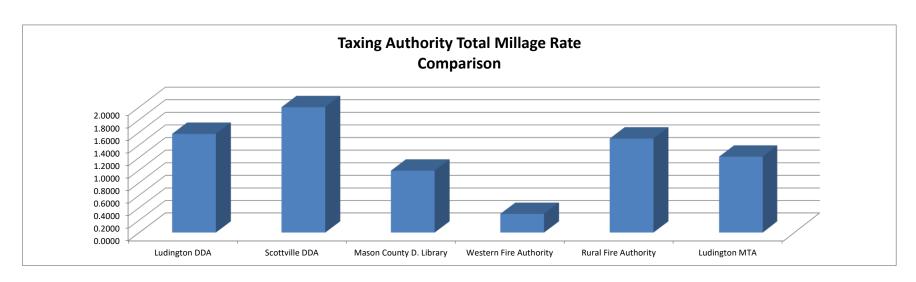

#### Table of Contents

| Mills Apportioned by the County Board of Commissioners     | Page 1           |
|------------------------------------------------------------|------------------|
| Statement of Taxable Values for Various taxing authorities | Page 5           |
| Comparison Charts                                          | Page 7           |
| Ad valorem taxes levied within each government unit        |                  |
| Amber Township Branch Township                             | Page 8<br>Page 9 |
| Custer Township                                            | Page 10          |
| Eden Township                                              | Page 11          |
| Free Soil Township                                         | Page 12          |
| Grant Township                                             | Page 13          |
| Hamlin Township                                            | Page 14          |
| Logan Township                                             | Page 15          |
| Meade Township                                             | Page 16          |
| Pere Marquette Township                                    | Page 17          |
| Riverton Township                                          | Page 18          |
| Sheridan Township                                          | Page 19          |
| Sherman Township                                           | Page 20          |
| Summit Township                                            | Page 21          |
| Victory Township                                           | Page 22          |
| Ludington City                                             | Page 23          |
| Scottville City                                            | Page 24          |
| Compilation of Overall Estimated Tax Revenue               | Page 25          |