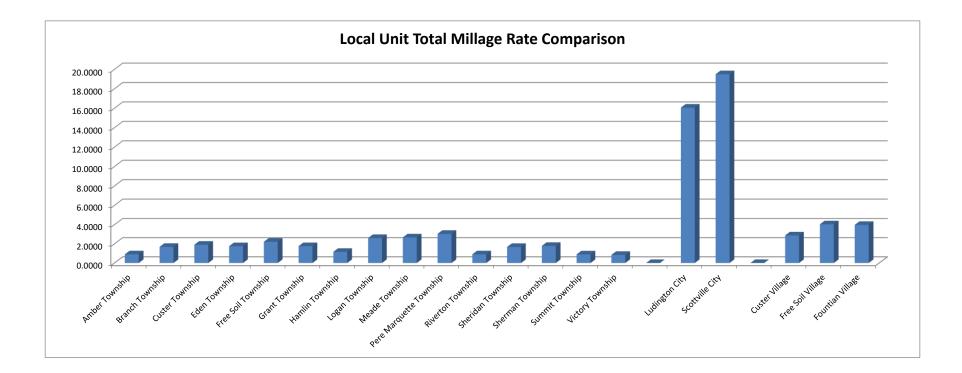

## Table of Contents

| Mills Apportioned by the County Board of Commissioners     | Page 1 |
|------------------------------------------------------------|--------|
| Statement of Taxable Values for Various taxing authorities | Page 6 |
| Comparison Charts                                          | Page 8 |