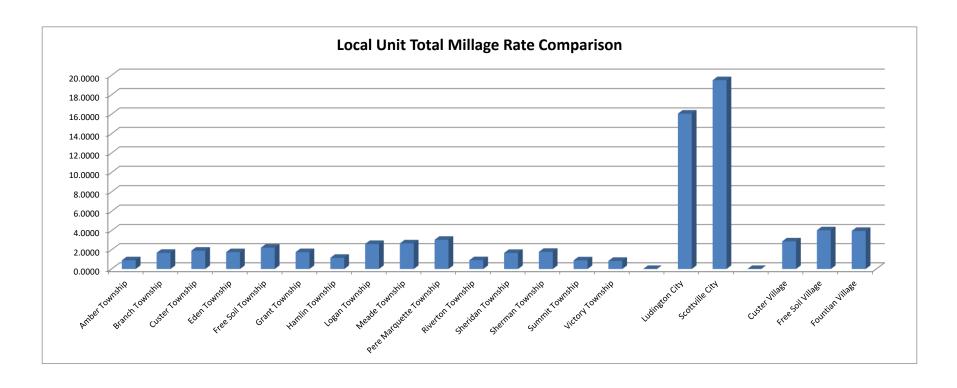

#### Table of Contents

| Mills Apportioned by the County Board of Commissioners                                                                                                      | Page I                                                                          |
|-------------------------------------------------------------------------------------------------------------------------------------------------------------|---------------------------------------------------------------------------------|
| Statement of Taxable Values for Various taxing authorities                                                                                                  | Page 6                                                                          |
| Comparison Charts                                                                                                                                           | Page 8                                                                          |
| Ad valorem taxes levied within each government unit                                                                                                         |                                                                                 |
| Amber Township Branch Township Custer Township Eden Township Free Soil Township Grant Township Hamlin Township Logan Township                               | Page 9 Page 10 Page 11 Page 12 Page 13 Page 14 Page 15 Page 16                  |
| Meade Township Pere Marquette Township Riverton Township Sheridan Township Sherman Township Summit Township Victory Township Ludington City Scottville City | Page 10 Page 17 Page 18 Page 19 Page 20 Page 21 Page 22 Page 23 Page 24 Page 25 |
| Compilation of Overall Estimated Tax Revenue                                                                                                                | Page 26                                                                         |