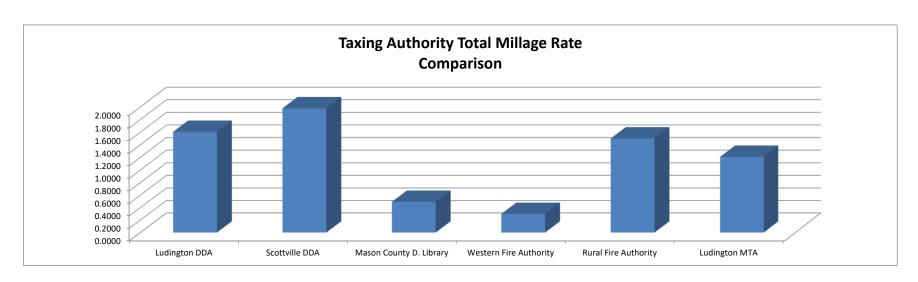

#### Table of Contents

| Mills Apportioned by the County Board of Commissioners                                                                                                      | Page I                                                                          |
|-------------------------------------------------------------------------------------------------------------------------------------------------------------|---------------------------------------------------------------------------------|
| Statement of Taxable Values for Various taxing authorities                                                                                                  | Page 6                                                                          |
| Comparison Charts                                                                                                                                           | Page 8                                                                          |
| Ad valorem taxes levied within each government unit                                                                                                         |                                                                                 |
| Amber Township Branch Township Custer Township Eden Township Free Soil Township Grant Township Hamlin Township Logan Township                               | Page 9 Page 10 Page 11 Page 12 Page 13 Page 14 Page 15 Page 16                  |
| Meade Township Pere Marquette Township Riverton Township Sheridan Township Sherman Township Summit Township Victory Township Ludington City Scottville City | Page 10 Page 17 Page 18 Page 19 Page 20 Page 21 Page 22 Page 23 Page 24 Page 25 |
| Compilation of Overall Estimated Tax Revenue                                                                                                                | Page 26                                                                         |