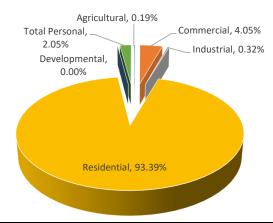

## Mason County Property Value Distribution By Class

Mason County Amber Township

|                   | ī      |                 |               |              |                        |             |            | T             |                |             |
|-------------------|--------|-----------------|---------------|--------------|------------------------|-------------|------------|---------------|----------------|-------------|
| -                 |        |                 | ASSE          | SSED VALUE I | NFORMATION             |             |            | TAXABL        | E VALUE INFORI | MATION      |
|                   |        | 2020            |               |              |                        | Percent     | Percent of |               |                | Percent     |
|                   | Parcel | State Equalized | 2021 Assessed | Equalization | 2021 County            | Change from | Local Unit | 2020          | 2021           | Change from |
| Class             | Count  | Value           | Value         | Factor       | <b>Equalized Value</b> | Last Year   | Total      | Taxable Value | Taxable Value  | Last Year   |
| Real Property     |        |                 |               |              |                        |             |            |               |                |             |
| Agricultural      | 71     | \$4,867,600     | \$4,626,500   | 1.0000       | \$4,626,500            | -4.95%      | 3.32%      | \$3,476,955   | \$3,543,835    | 1.92%       |
| Commercial        | 158    | \$35,705,800    | \$37,406,500  | 1.0000       | \$37,406,500           | 4.76%       | 26.83%     | \$33,927,963  | \$34,861,425   | 2.75%       |
| Industrial        | 17     | \$1,589,500     | \$1,506,000   | 1.0000       | \$1,506,000            | -5.25%      | 1.08%      | \$1,041,118   | \$1,014,378    | -2.57%      |
| Residential       | 1186   | \$74,209,400    | \$75,894,600  | 1.0000       | \$75,894,600           | 2.27%       | 54.45%     | \$60,003,520  | \$61,471,013   | 2.45%       |
| Developmental     | 0      | \$0             | \$0           | N/A          | \$0                    | 0%          | 0%         | \$0           | \$0            | 0%          |
| Total Real        | 1432   | \$116,372,300   | \$119,433,600 |              | \$119,433,600          | 2.63%       | 85.68%     | \$98,449,556  | \$100,890,651  | 2.48%       |
| Personal Property |        |                 |               |              |                        |             |            |               |                |             |
| Agricultural      | 0      | \$0             | \$0           | N/A          | \$0                    | 0%          | 0%         | \$0           | \$0            | 0%          |
| Commercial        | 159    | \$5,871,200     | \$5,563,000   | 1.0000       | \$5,563,000            | -5.25%      | 3.99%      | \$5,871,200   | \$5,563,000    | -5.25%      |
| Industrial        | 5      | \$445,500       | \$447,100     | 1.0000       | \$447,100              | 0.36%       | 0.32%      | \$445,500     | \$447,100      | 0.36%       |
| Residential       | 0      | \$0             | \$0           | N/A          | \$0                    | 0%          | 0%         | \$0           | \$0            | 0%          |
| Utility           | 10     | \$12,742,000    | \$13,951,000  | 1.0000       | \$13,951,000           | 9.49%       | 10.01%     | \$12,742,000  | \$13,951,000   | 9.49%       |
| Total Personal    | 174    | \$19,058,700    | \$19,961,100  |              | \$19,961,100           | 4.73%       | 14.32%     | \$19,058,700  | \$19,961,100   | 4.73%       |
| Grand Total       | 1606   | \$135,431,000   | \$139,394,700 |              | \$139,394,700          | 2.93%       |            | \$117,508,256 | \$120,851,751  | 2.85%       |