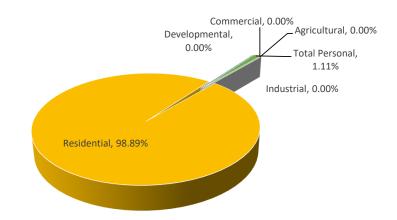

\$0          | 0%          | 0%         | \$0           | \$0            | 0%          |
| Residential       | 0      | \$0             | \$0           | N/A           | \$0          | 0%          | 0%         | \$0           | \$0            | 0%          |
| Utility           | 2      | \$412,200       | \$437,900     | 1.0000        | \$437,900    | 6.23%       | 1.24%      | \$412,200     | \$437,900      | 6.23%       |
| Total Personal    | 19     | \$416,700       | \$442,200     |               | \$442,200    | 6.12%       | 1.25%      | \$416,700     | \$442,200      | 6.12%       |
| Grand Total       | 759    | \$32,554,100    | \$35,303,800  |               | \$35,303,800 | 8.45%       |            | \$25,693,874  | \$26,964,669   | 4.95%       |

Mason County Meade Township



|                   |        |                 | ASSE          | SSED VALUE I | NFORMATION             |             |            | TAXABL        | E VALUE INFOR | MATION      |
|-------------------|--------|-----------------|---------------|--------------|------------------------|-------------|------------|---------------|---------------|-------------|
|                   |        | 2020            |               |              |                        | Percent     | Percent of |               |               | Percent     |
|                   | Parcel | State Equalized | 2021 Assessed | Equalization | 2021 County            | Change from | Local Unit | 2020          | 2021          | Change from |
| Class             | Count  | Value           | Value         | Factor       | <b>Equ