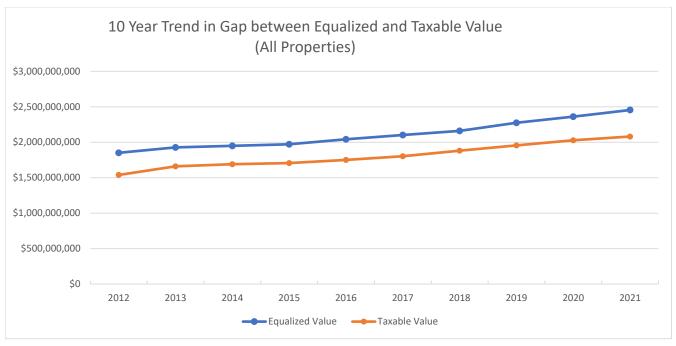

|        |                         |           |               | Total Values  |          |                    |                    |          |
|--------|-------------------------|-----------|---------------|---------------|----------|--------------------|--------------------|----------|
|        |                         | Number of |               |               | AV       |                    |                    | TV       |
| Unit # | Unit Name               | Parcels   | 2020 SEV      | 2021 CEV      | % Change | 2020 Taxable Value | 2021 Taxable Value | % Change |
| 01     | Amber Township          | 1,606     | 135,431,000   | 139,394,700   | 2.93%    | 117,508,256        | 120,851,751        | 2.85%    |
| 02     | Branch Township         | 1,718     | 71,975,600    | 76,211,200    | 5.88%    | 61,025,999         | 62,708,982         | 2.76%    |
| 03     | Custer Township         | 1,068     | 54,720,500    | 57,153,000    | 4.45%    | 42,315,150         | 43,039,294         | 1.71%    |
| 04     | Eden Township           | 779       | 40,405,500    | 42,570,800    | 5.36%    | 31,316,365         | 32,077,839         | 2.43%    |
| 05     | Free Soil Township      | 1,187     | 48,106,700    | 48,468,300    | 0.75%    | 35,781,912         | 37,113,619         | 3.72%    |
| 06     | Grant Township          | 1,096     | 79,263,500    | 78,194,700    | -1.35%   | 54,741,405         | 57,332,722         | 4.73%    |
| 07     | Hamlin Township         | 3,348     | 298,530,800   | 311,353,800   | 4.30%    | 245,587,236        | 253,360,998        | 3.17%    |
| 08     | Logan Township          | 843       | 32,554,100    | 35,303,800    | 8.45%    | 25,693,874         | 26,964,669         | 4.95%    |
| 09     | Meade Township          | 562       | 19,786,600    | 20,821,800    | 5.23%    | 15,388,643         | 15,851,471         | 3.01%    |
| 10     | Pere Marquette Township | 2,184     | 729,439,800   | 752,829,200   | 3.21%    | 684,800,688        | 703,310,569        | 2.70%    |
| 11     | Riverton Township       | 988       | 100,855,600   | 103,234,800   | 2.36%    | 84,327,883         | 83,713,584         | -0.73%   |
| 12     | Sheridan Township       | 1,759     | 66,478,100    | 70,022,100    | 5.33%    | 53,446,241         | 54,925,956         | 2.77%    |
| 13     | Sherman Township        | 931       | 46,558,000    | 50,267,400    | 7.97%    | 36,019,214         | 37,211,483         | 3.31%    |
| 14     | Summit Township         | 1,461     | 217,373,674   | 230,765,457   | 6.16%    | 188,482,055        | 193,643,493        | 2.74%    |
| 15     | Victory Township        | 1,225     | 70,666,200    | 73,016,700    | 3.33%    | 53,434,709         | 55,434,508         | 3.74%    |
| 51     | Ludington City          | 4,326     | 325,607,957   | 338,974,592   | 4.11%    | 274,144,503        | 280,713,464        | 2.40%    |
| 52     | Scottville City         | 634       | 23,737,300    | 25,345,646    | 6.78%    | 21,899,160         | 21,985,716         | 0.40%    |
|        | Mason County Total      | 25,715    | 2,361,490,931 | 2,453,927,995 | 3.91%    | 2,025,913,293      | 2,080,240,118      | 2.68%    |