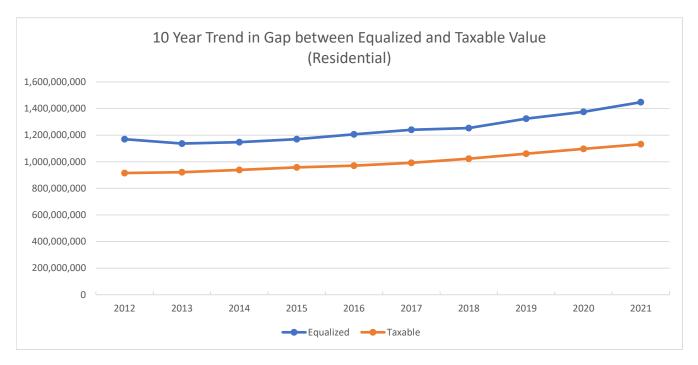

|        |                         |           |               | RESIDENTIAL   |          |                    |                    |          |
|--------|-------------------------|-----------|---------------|---------------|----------|--------------------|--------------------|----------|
|        |                         | Number of |               |               | AV       |                    |                    | TV       |
| Unit # | Unit Name               | Parcels   | 2020 SEV      | 2021 CEV      | % Change | 2020 Taxable Value | 2021 Taxable Value | % Change |
| 01     | Amber Township          | 1186      | 74,209,400    | 75,894,600    | 2.27%    | 60,003,520         | 61,471,013         | 2.45%    |
| 02     | Branch Township         | 1614      | 62,123,800    | 66,364,100    | 6.83%    | 52,245,731         | 54,034,871         | 3.42%    |
| 03     | Custer Township         | 776       | 38,723,600    | 40,233,200    | 3.90%    | 30,191,580         | 30,807,128         | 2.04%    |
| 04     | Eden Township           | 601       | 27,675,900    | 28,439,400    | 2.76%    | 22,142,516         | 22,466,258         | 1.46%    |
| 05     | Free Soil Township      | 969       | 41,024,400    | 41,073,200    | 0.12%    | 30,930,769         | 32,292,433         | 4.40%    |
| 06     | Grant Township          | 875       | 70,918,900    | 69,625,200    | -1.82%   | 49,796,056         | 50,166,218         | 0.74%    |
| 07     | Hamlin Township         | 3106      | 278,023,900   | 290,760,800   | 4.58%    | 227,494,278        | 235,199,586        | 3.39%    |
| 08     | Logan Township          | 700       | 28,284,200    | 30,615,900    | 8.24%    | 22,276,591         | 23,385,761         | 4.98%    |
| 09     | Meade Township          | 500       | 19,570,000    | 20,589,700    | 5.21%    | 15,172,043         | 15,619,371         | 2.95%    |
| 10     | Pere Marquette Township | 1460      | 170,030,400   | 174,776,900   | 2.79%    | 128,366,282        | 131,859,358        | 2.72%    |
| 11     | Riverton Township       | 593       | 33478900      | 38,228,100    | 14.19%   | 27,516,241         | 28,494,135         | 3.55%    |
| 12     | Sheridan Township       | 1650      | 61,877,600    | 65,077,400    | 5.17%    | 50,378,014         | 51,648,354         | 2.52%    |
| 13     | Sherman Township        | 810       | 37,476,900    | 40,457,100    | 7.95%    | 29,668,511         | 30,666,049         | 3.36%    |
| 14     | Summit Township         | 1210      | 114,462,474   | 126,806,600   | 10.78%   | 91,470,316         | 94,172,880         | 2.95%    |
| 15     | Victory Township        | 976       | 54,090,900    | 56,074,600    | 3.67%    | 41,782,556         | 43,602,521         | 4.36%    |
| 51     | Ludington City          | 3491      | 246,788,657   | 264,408,292   | 7.14%    | 202,275,438        | 210,906,640        | 4.27%    |
| 52     | Scottville City         | 503       | 16,564,300    | 18,413,446    | 11.16%   | 14,864,857         | 15,253,186         | 2.61%    |
|        | Mason County Total      | 21,020    | 1,375,324,231 | 1,447,838,538 | 5.27%    | 1,096,575,299      | 1,132,045,762      | 3.23%    |