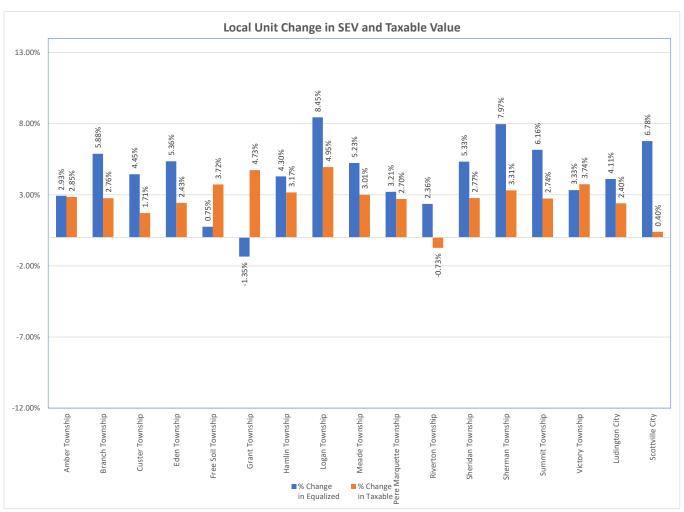

## Mason County Percentage Change in SEV and Taxable Value 2020 - 2021

| Unit of Gov't           | 2020 Equalized<br>Value | 2021 Equalized<br>Value | % Change<br>in Equalized | 2020 Taxable Value | 2021 Taxable Value | % Change<br>in Taxable |
|-------------------------|-------------------------|-------------------------|--------------------------|--------------------|--------------------|------------------------|
| Amber Township          | 135,431,000             | 139,394,700             | 2.93%                    | 117,508,256        | 120,851,751        | 2.85%                  |
| Branch Township         | 71,975,600              | 76,211,200              | 5.88%                    | 61,025,999         | 62,708,982         | 2.76%                  |
| Custer Township         | 54,720,500              | 57,153,000              | 4.45%                    | 42,315,150         | 43,039,294         | 1.71%                  |
| Eden Township           | 40,405,500              | 42,570,800              | 5.36%                    | 31,316,365         | 32,077,839         | 2.43%                  |
| Free Soil Township      | 48,106,700              | 48,468,300              | 0.75%                    | 35,781,912         | 37,113,619         | 3.72%                  |
| Grant Township          | 79,263,500              | 78,194,700              | -1.35%                   | 54,741,405         | 57,332,722         | 4.73%                  |
| Hamlin Township         | 298,530,800             | 311,353,800             | 4.30%                    | 245,587,236        | 253,360,998        | 3.17%                  |
| Logan Township          | 32,554,100              | 35,303,800              | 8.45%                    | 25,693,874         | 26,964,669         | 4.95%                  |
| Meade Township          | 19,786,600              | 20,821,800              | 5.23%                    | 15,388,643         | 15,851,471         | 3.01%                  |
| Pere Marquette Township | 729,439,800             | 752,829,200             | 3.21%                    | 684,800,688        | 703,310,569        | 2.70%                  |
| Riverton Township       | 100,855,600             | 103,234,800             | 2.36%                    | 84,327,883         | 83,713,584         | -0.73%                 |
| Sheridan Township       | 66,478,100              | 70,022,100              | 5.33%                    | 53,446,241         | 54,925,956         | 2.77%                  |
| Sherman Township        | 46,558,000              | 50,267,400              | 7.97%                    | 36,019,214         | 37,211,483         | 3.31%                  |
| Summit Township         | 217,373,674             | 230,765,457             | 6.16%                    | 188,482,055        | 193,643,493        | 2.74%                  |
| Victory Township        | 70,666,200              | 73,016,700              | 3.33%                    | 53,434,709         | 55,434,508         | 3.74%                  |
| Ludington City          | 325,607,957             | 338,974,592             | 4.11%                    | 274,144,503        | 280,713,464        | 2.40%                  |
| Scottville City         | 23,737,300              | 25,345,646              | 6.78%                    | 21,899,160         | 21,985,716         | 0.40%                  |
| Mason County Total      | 2,361,490,931           | 2,453,927,995           | 3.91%                    | 2,025,913,293      | 2,080,240,118      | 2.68%                  |