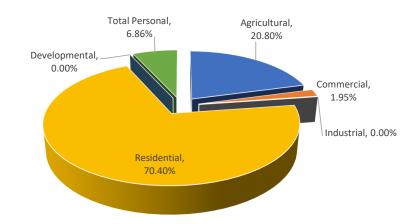

| 0%          | 0%         | \$0           | \$0            | 0%          |
| Residential       | 0      | \$0             | \$0           | N/A            | \$0          | 0%          | 0%         | \$0           | \$0            | 0%          |
| Utility           | 7      | \$4,415,400     | \$4,472,400   | 1.0000         | \$4,472,400  | 1.29%       | 5.87%      | \$4,415,400   | \$4,472,400    | 1.29%       |
| Total Personal    | 36     | \$4,851,900     | \$4,770,600   |                | \$4,770,600  | -1.68%      | 6.26%      | \$4,851,900   | \$4,770,600    | -1.68%      |
| Grand Total       | 1718   | \$71,975,600    | \$76,211,200  |                | \$76,211,200 | 5.88%       |            | \$61,025,999  | \$62,708,982   | 2.76%       |

Mason County Custer Township



|                   |        |                 | ASSI          | SSED VALUE II | NFORMATION   |             |            | TAXABL        | E VALUE INFORM | IATION      |
|-------------------|--------|-----------------|---------------|---------------|--------------|-------------|------------|---------------|----------------|-------------|
|                   |        | 2020            |               |               | 2021 County  | Percent     | Percent of |               |                | Percent     |
|                   | Parcel | State Equalized | 2021 Assessed | Equalization  | Equalized    | Change from | Local Unit | 2020          | 2021           | Change from |
| Class             | Count  | Value           | Value         | Factor        | Value        | Last Year   | Total