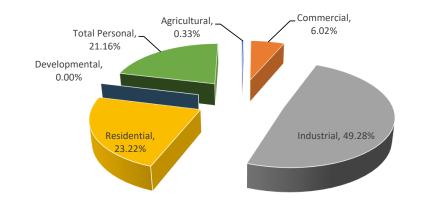

| \$0           | \$0           | 0%          |
| Residential       | 0      | \$0             | \$0           | N/A          | \$0                    | 0%          | 0%         | \$0           | \$0           | 0%          |
| Utility           | 0      | \$216,600       | \$232,100     | 1.0000       | \$232,100              | 7.16%       | 1.11%      | \$216,600     | \$232,100     | 7.16%       |
| Total Personal    | 0      | \$216,600       | \$232,100     |              | \$232,100              | 7.16%       | 1.11%      | \$216,600     | \$232,100     | 7.16%       |
| Grand Total       | 500    | \$19,786,600    | \$20,821,800  |              | \$20,821,800           | 5.23%       |            | \$15,388,643  | \$15,851,471  | 3.01%       |

Mason County
Pere Marquette Township



|                   |        |                 | ASSI          | ESSED VALUE IN | NFORMATION    |             |            | TAXABLI       | VALUE INFORM  | IATION      |
|-------------------|--------|-----------------|---------------|----------------|---------------|-------------|------------|---------------|---------------|-------------|
|                   |        | 2020            |               |                | 2021 County   | Percent     | Percent of |               |               | Percent     |
|                   | Parcel | State Equalized | 2021 Assessed | Equalization   | Equalized     | Change from | Local Unit | 2020          | 2021          | Change from |
| Class             | Count  | Value           | Value         | Factor         | Value         | Last Year   | To