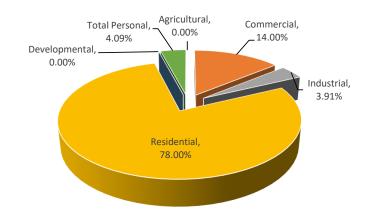

dential       | 0      | \$0                        | \$0           | N/A          | \$0          | 0%          | 0%         | \$0           | \$0                       | 0%          |  |
| Utility           | 20     | \$2,392,700                | \$2,498,800   | 1.0000       | \$2,498,800  | 4.43%       | 3.42%      | \$2,392,700   | \$2,498,800               | 4.43%       |  |
| Total Personal    | 42     | \$3,308,700                | \$3,387,700   |              | \$3,387,700  | 2.39%       | 4.64%      | \$3,308,700   | \$3,387,700               | 2.39%       |  |
| Grand Total       | 1200   | \$70,666,200               | \$73,016,700  |              | \$73,016,700 | 3.33%       |            | \$53,434,709  | \$55,434,508              | 3.74%       |  |

Mason County Ludington City



|                   |        | ASSESSED VALUE INFORMATION |               |              |               |             |            | TAXABLE VALUE INFORMATION |               |             |
|-------------------|--------|----------------------------|---------------|--------------|---------------|-------------|------------|---------------------------|---------------|-------------|
|                   |        | 2020                       |               |              | 2021 County   | Percent     | Percent of |                           |               | Percent     |
|                   | Parcel | State Equalized            | 2021 Assessed | Equalization | Equalized     | Change from | Local Unit | 2020                      | 2021          | Change from |
| Class             | Count  |