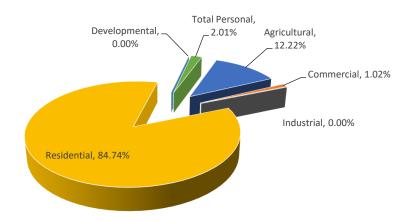

| 0%          | 0%         | \$0           | \$0            | 0%          |
| Residential       | 0      | \$0             | \$0           | N/A            | \$0          | 0%          | 0%         | \$0           | \$0            | 0%          |
| Utility           | 6      | \$2,608,800     | \$2,630,800   | 1.0000         | \$2,630,800  | 0.84%       | 6.18%      | \$2,608,800   | \$2,630,800    | 0.84%       |
| Total Personal    | 18     | \$2,608,800     | \$2,630,800   |                | \$2,630,800  | 0.84%       | 6.18%      | \$2,608,800   | \$2,630,800    | 0.84%       |
| Grand Total       | 779    | \$40,405,500    | \$42,570,800  |                | \$42,570,800 | 5.36%       |            | \$31,316,365  | \$32,077,839   | 2.43%       |

Mason County Free Soil Township



|                   |        |                 | ASSI          | ESSED VALUE IN | NFORMATION   |             |            | TAXABL        | E VALUE INFORM | IATION      |
|-------------------|--------|-----------------|---------------|----------------|--------------|-------------|------------|---------------|----------------|-------------|
|                   |        | 2020            |               |                | 2021 County  | Percent     | Percent of |               |                | Percent     |
|                   | Parcel | State Equalized | 2021 Assessed | Equalization   | Equalized    | Change from | Local Unit | 2020          | 2021           | Change from |
| Class             | Count  | Value           | Value         | Factor         | Value        | Last Year   | Tot