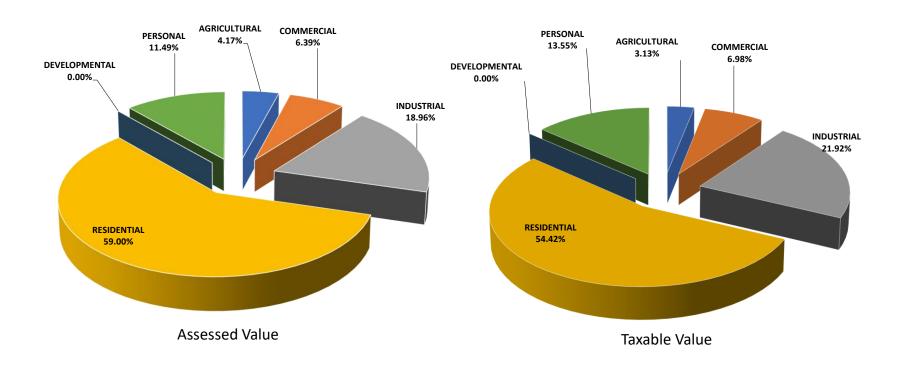

| 3.31%    |
| 14     | Summit Township         | 1,461     | 217,373,674   | 230,765,457   | 6.16%    | 188,482,055        | 193,643,493        | 2.74%    |
| 15     | Victory Township        | 1,225     | 70,666,200    | 73,016,700    | 3.33%    | 53,434,709         | 55,434,508         | 3.74%    |
| 51     | Ludington City          | 4,326     | 325,607,957   | 338,974,592   | 4.11%    | 274,144,503        | 280,713,464        | 2.40%    |
| 52     | Scottville City         | 634       | 23,737,300    | 25,345,646    | 6.78%    | 21,899,160         | 21,985,716         | 0.40%    |
|        | Mason County Total      | 25,715    | 2,361,490,931 | 2,453,927,995 | 3.91%    | 2,025,913,293      | 2,080,240,118      | 2.68%    |

7

## Mason County Property Value Distribution By Class

















## Mason County Percentage Change in SEV and Taxable Value 2020 - 2021

| Unit of Gov't           | 2020 Equalized<br>Value | 2021 Equalized<br>Value | % Change<br>in Equalized | 2020 Taxable Value | 2021 Taxable Value | % Change<br>in Taxable |
|-------------------------|-------------------------|-------------------------|--------------------------|--------------------|--------------------|------------------------|
| Amber Township          | 135,431,000             | 139,394,700             | 2.93%                    | 117,508,256        | 120,851,751        | 2.85%                  |
| Branch Township         | 71,975,600              | 76,211,200              | 5.88%                    | 61,025,999         | 62,708,982         | 2.76%                  |
| Custer Townshi