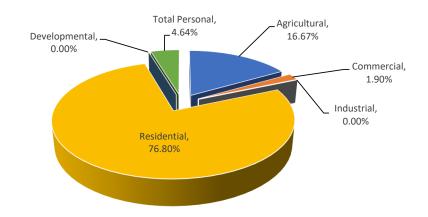

l       | 0      | \$0                        | \$0           | N/A          | \$0           | 0%          | 0%         | \$0           | \$0                       | 0%          |  |
| Utility           | 7      | \$13,402,900               | \$15,089,857  | 1.0000       | \$15,089,857  | 12.59%      | 6.54%      | \$13,402,900  | \$15,089,857              | 12.59%      |  |
| Total Personal    | 35     | \$21,126,400               | \$22,686,157  |              | \$22,686,157  | 7.38%       | 9.83%      | \$21,126,400  | \$22,686,157              | 7.38%       |  |
| Grand Total       | 1394   | \$217,373,674              | \$230,765,457 |              | \$230,765,457 | 6.16%       |            | \$188,482,055 | \$193,643,493             | 2.74%       |  |

Mason County Victory Township



|                   |        | ASSESSED VALUE INFORMATION |               |              |              |             |            |               | TAXABLE VALUE INFORMATION |             |  |
|-------------------|--------|----------------------------|---------------|--------------|--------------|-------------|------------|---------------|---------------------------|-------------|--|
|                   |        | 2020                       |               |              | 2021 County  | Percent     | Percent of |               |                           | Percent     |  |
|                   | Parcel | State Equalized            | 2021 Assessed | Equalization | Equalized    | Change from | Local Unit | 2020          | 2021                      | Change from |  |
| Class             |