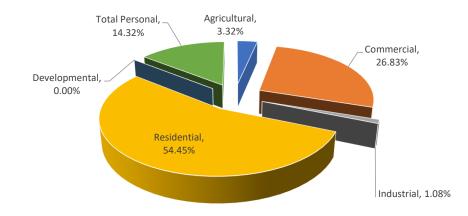

Mason County Amber Township

|                   | ī      |                 |               |              |                        |             |            | T             |                |             |
|-------------------|--------|-----------------|---------------|--------------|------------------------|-------------|------------|---------------|----------------|-------------|
| -                 |        |                 | ASSE          | SSED VALUE I | NFORMATION             |             |            | TAXABL        | E VALUE INFORI | MATION      |
|                   |        | 2020            |               |              |                        | Percent     | Percent of |               |                | Percent     |
|                   | Parcel | State Equalized | 2021 Assessed | Equalization | 2021 County            | Change from | Local Unit | 2020          | 2021           | Change from |
| Class             | Count  | Value           | Value         | Factor       | <b>Equalized Value</b> | Last Year   | Total      | Taxable Value | Taxable Value  | Last Year   |
| Real Property     |        |                 |               |              |                        |             |            |               |                |             |
| Agricultural      | 71     | \$4,867,600     | \$4,626,500   | 1.0000       | \$4,626,500            | -4.95%      | 3.32%      | \$3,476,955   | \$3,543,835    | 1.92%       |
| Commercial        | 158    | \$35,705,800    | \$37,406,500  | 1.0000       | \$37,406,500           | 4.76%       | 26.83%     | \$33,927,963  | \$34,861,425   | 2.75%       |
| Industrial        | 17     | \$1,589,500     | \$1,506,000   | 1.0000       | \$1,506,000            | -5.25%      | 1.08%      | \$1,041,118   | \$1,014,378    | -2.57%      |
| Residential       | 1186   | \$74,209,400    | \$75,894,600  | 1.0000       | \$75,894,600           | 2.27%       | 54.45%     | \$60,003,520  | \$61,471,013   | 2.45%       |
| Developmental     | 0      | \$0             | \$0           | N/A          | \$0                    | 0%          | 0%         | \$0           | \$0            | 0%          |
| Total Real        | 1432   | \$116,372,300   | \$119,433,600 |              | \$119,433,600          | 2.63%       | 85.68%     | \$98,449,556  | \$100,890,651  | 2.48%       |
| Personal Property |        |                 |               |              |                        |             |            |               |                |             |
| Agricultural      | 0      | \$0             | \$0           | N/A          | \$0                    | 0%          | 0%         | \$0           | \$0            | 0%          |
| Commercial        | 159    | \$5,871,200     | \$5,563,000   | 1.0000       | \$5,563,000            | -5.25%      | 3.99%      | \$5,871,200   | \$5,563,000    | -5.25%      |
| Industrial        | 5      | \$445,500       | \$447,100     | 1.0000       | \$447,100              | 0.36%       | 0.32%      | \$445,500     | \$447,100      | 0.36%       |
| Residential       | 0      | \$0             | \$0           | N/A          | \$0                    | 0%          | 0%         | \$0           | \$0            | 0%          |
| Utility           | 10     | \$12,742,000    | \$13,951,000  | 1.0000       | \$13,951,000           | 9.49%       | 10.01%     | \$12,742,000  | \$13,951,000   | 9.49%       |
| Total Personal    | 174    | \$19,058,700    | \$19,961,100  |              | \$19,961,100           | 4.73%       | 14.32%     | \$19,058,700  | \$19,961,100   | 4.73%       |
| Grand Total       | 1606   | \$135,431,000   | \$139,394,700 |              | \$139,394,700          | 2.93%       |            | \$117,508,256 | \$120,851,751  | 2.85%       |