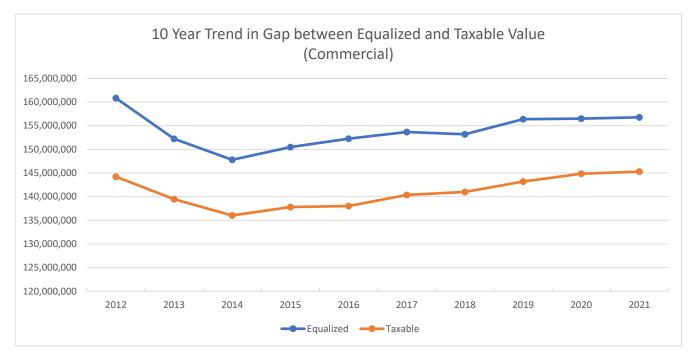

|        |                         |           |             | COMMERCIAL  |          |                    |                    |          |
|--------|-------------------------|-----------|-------------|-------------|----------|--------------------|--------------------|----------|
|        |                         | Number of |             |             | AV       |                    |                    | TV       |
| Unit # | Unit Name               | Parcels   | 2020 SEV    | 2021 CEV    | % Change | 2020 Taxable Value | 2021 Taxable Value | % Change |
| 01     | Amber Township          | 158       | 35,705,800  | 37,406,500  | 4.76%    | 33,927,963         | 34,861,425         | 2.75%    |
| 02     | Branch Township         | 42        | 2,919,500   | 2,885,300   | -1.17%   | 2,773,322          | 2,732,513          | -1.47%   |
| 03     | Custer Township         | 38        | 1,104,600   | 1,113,300   | 0.79%    | 1,048,170          | 1,040,546          | -0.73%   |
| 04     | Eden Township           | 0         | 0           | 0           | N/A      | 0                  | 0                  | N/A      |
| 05     | Free Soil Township      | 19        | 528,900     | 496,600     | -6.11%   | 484,794            | 462,063            | -4.69%   |
| 06     | Grant Township          | 16        | 1,239,200   | 1,298,500   | 4.79%    | 1,172,330          | 1,251,600          | 6.76%    |
| 07     | Hamlin Township         | 79        | 11,963,500  | 12,622,900  | 5.51%    | 10,190,045         | 10,658,711         | 4.60%    |
| 08     | Logan Township          | 3         | 319,200     | 327,600     | 2.63%    | 308,766            | 319,288            | 3.41%    |
| 09     | Meade Township          | 0         | 0           | 0           | N/A      | 0                  | 0                  | N/A      |
| 10     | Pere Marquette Township | 218       | 44,081,000  | 45,334,300  | 2.84%    | 43,238,044         | 43,553,617         | 0.73%    |
| 11     | Riverton Township       | 0         | 0           | 0           | N/A      | 0                  | 0                  | N/A      |
| 12     | Sheridan Township       | 0         | 0           | 0           | N/A      | 0                  | 0                  | N/A      |
| 13     | Sherman Township        | 16        | 431,000     | 431,900     | 0.21%    | 400,959            | 402,275            | 0.33%    |
| 14     | Summit Township         | 22        | 2,532,800   | 2,705,400   | 6.81%    | 2,380,566          | 2,418,894          | 1.61%    |
| 15     | Victory Township        | 16        | 1,387,900   | 1,385,800   | -0.15%   | 1,183,329          | 1,157,565          | -2.18%   |
| 51     | Ludington City          | 325       | 51,049,200  | 47,445,700  | -7.06%   | 44,572,681         | 43,251,216         | -2.96%   |
| 52     | Scottville City         | 84        | 3,248,700   | 3,324,400   | 2.33%    | 3,152,786          | 3,174,401          | 0.69%    |
|        | Mason County Total      | 1,036     | 156,511,300 | 156,778,200 | 0.17%    | 144,833,755        | 145,284,114        | 0.31%    |