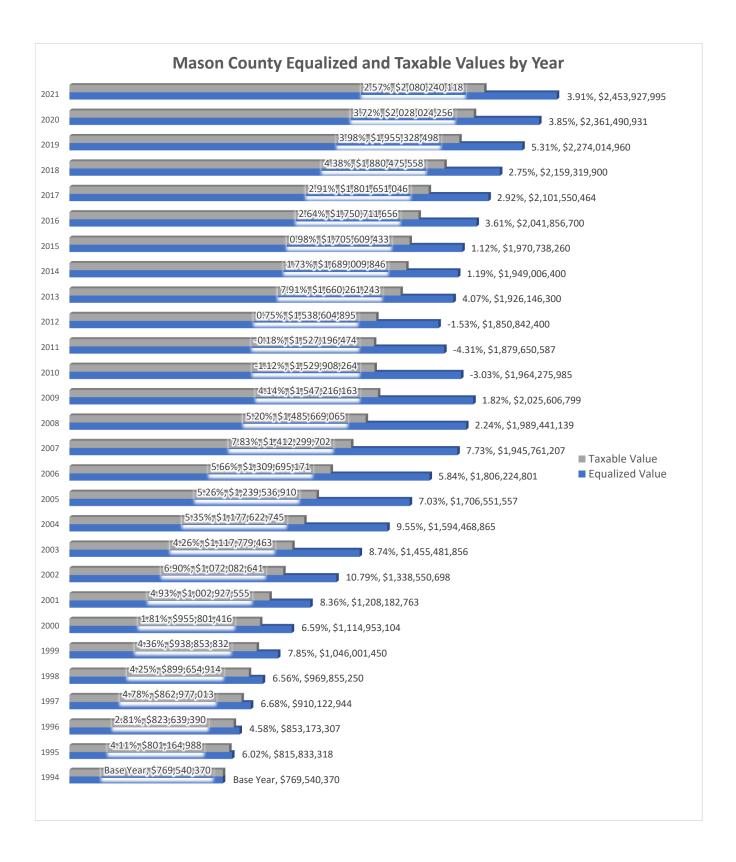

|        |                         |           |               | Total Values  |          |                    |                    |          |
|--------|-------------------------|-----------|---------------|---------------|----------|--------------------|--------------------|----------|
|        |                         | Number of |               |               | AV       |                    |                    | TV       |
| Unit # | Unit Name               | Parcels   | 2020 SEV      | 2021 CEV      | % Change | 2020 Taxable Value | 2021 Taxable Value | % Change |
| 01     | Amber Township          | 1,606     | 135,431,000   | 139,394,700   | 2.93%    | 117,508,256        | 120,851,751        | 2.85%    |
| 02     | Branch Township         | 1,718     | 71,975,600    | 76,211,200    | 5.88%    | 61,025,999         | 62,708,982         | 2.76%    |
| 03     | Custer Township         | 1,068     | 54,720,500    | 57,153,000    | 4.45%    | 42,315,150         | 43,039,294         | 1.71%    |
| 04     | Eden Township           | 779       | 40,405,500    | 42,570,800    | 5.36%    | 31,316,365         | 32,077,839         | 2.43%    |
| 05     | Free Soil Township      | 1,187     | 48,106,700    | 48,468,300    | 0.75%    | 35,781,912         | 37,113,619         | 3.72%    |
| 06     | Grant Township          | 1,096     | 79,263,500    | 78,194,700    | -1.35%   | 54,741,405         | 57,332,722         | 4.73%    |
| 07     | Hamlin Township         | 3,348     | 298,530,800   | 311,353,800   | 4.30%    | 245,587,236        | 253,360,998        | 3.17%    |
| 08     | Logan Township          | 843       | 32,554,100    | 35,303,800    | 8.45%    | 25,693,874         | 26,964,669         | 4.95%    |
| 09     | Meade Township          | 562       | 19,786,600    | 20,821,800    | 5.23%    | 15,388,643         | 15,851,471         | 3.01%    |
| 10     | Pere Marquette Township | 2,184     | 729,439,800   | 752,829,200   | 3.21%    | 684,800,688        | 703,310,569        | 2.70%    |
| 11     | Riverton Township       | 988       | 100,855,600   | 103,234,800   | 2.36%    | 84,327,883         | 83,713,584         | -0.73%   |
| 12     | Sheridan Township       | 1,759     | 66,478,100    | 70,022,100    | 5.33%    | 53,446,241         | 54,925,956         | 2.77%    |
| 13     | Sherman Township        | 931       | 46,558,000    | 50,267,400    | 7.97%    | 36,019,214         | 37,211,483         | 3.31%    |
| 14     | Summit Township         | 1,461     | 217,373,674   | 230,765,457   | 6.16%    | 188,482,055        | 193,643,493        | 2.74%    |
| 15     | Victory Township        | 1,225     | 70,666,200    | 73,016,700    | 3.33%    | 53,434,709         | 55,434,508         | 3.74%    |
| 51     | Ludington City          | 4,326     | 325,607,957   | 338,974,592   | 4.11%    | 274,144,503        | 280,713,464        | 2.40%    |
| 52     | Scottville City         | 634       | 23,737,300    | 25,345,646    | 6.78%    | 21,899,160         | 21,985,716         | 0.40%    |
|        | Mason County Total      | 25,715    | 2,361,490,931 | 2,453,927,995 | 3.91%    | 2,025,913,293      | 2,080,240,118      | 2.68%    |