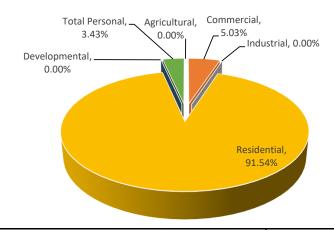

| 0%          | 0%         | \$0                       | \$0           | 0%          |
| Utility           | 11     | \$3,844,500     | \$3,690,200                | 1.0000       | \$3,690,200            | -4.01%      | 6.46%      | \$194,400                 | \$209,100     | 7.56%       |
| Total Personal    | 65     | \$4,142,400     | \$3,920,400                |              | \$3,920,400            | -5.36%      | 6.86%      | \$355,800                 | \$353,500     | -0.65%      |
| Grand Total       | 1014   | \$54,720,500    | \$57,153,000               |              | \$57,153,000           | 4.45%       |            | \$5,657,092               | \$5,708,201   | 0.90%       |

Mason County Free Soil Village

Summary of Recommended County Equalized Values and Trends



|                   |        |                 | ASSESSED VALUE INFORMATION |              |                        |             |            | TAXABLE VALUE INFORMATION |               |             |
|-------------------|--------|-----------------|----------------------------|--------------|------------------------|-------------|------------|---------------------------|---------------|-------------|
|                   |        | 2020            |                            |              |                        | Percent     | Percent of |                           |               | Percent     |
|                   | Parcel | State Equalized | 2021 Assessed              | Equalization | 2021 County            | Change from | Local Unit | 2020                      | 2021          |