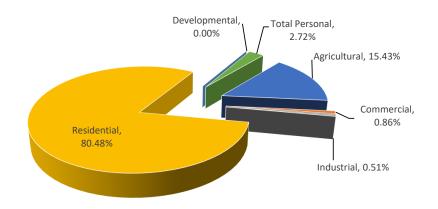

| 0%          | 0%         | \$0           | \$0            | 0%          |
| Residential       | 0      | \$0             | \$0           | N/A            | \$0          | 0%          | 0%         | \$0           | \$0            | 0%          |
| Utility           | 2      | \$780,400       | \$823,400     | 1.0000         | \$823,400    | 5.51%       | 1.18%      | \$780,400     | \$823,400      | 5.51%       |
| Total Personal    | 12     | \$780,400       | \$823,400     |                | \$823,400    | 5.51%       | 1.18%      | \$780,400     | \$823,400      | 5.51%       |
| Grand Total       | 1728   | \$66,478,100    | \$70,022,100  |                | \$70,022,100 | 5.33%       |            | \$53,446,241  | \$54,925,956   | 2.77%       |

Mason County Sherman Township



|                   |        |                 | ASSI          | ESSED VALUE IN | NFORMATION   |             |            | TAXABL        | E VALUE INFORM | 1ATION      |
|-------------------|--------|-----------------|---------------|----------------|--------------|-------------|------------|---------------|----------------|-------------|
|                   |        | 2020            |               |                | 2021 County  | Percent     | Percent of |               |                | Percent     |
|                   | Parcel | State Equalized | 2021 Assessed | Equalization   | Equalized    | Change from | Local Unit | 2020          | 2021           | Change from |
| Class             | Count  | Value           | Value         | Factor         | Value        | Last Year   | Tot