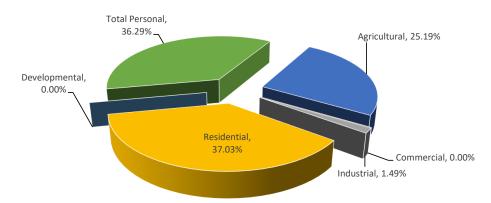

720,700 | 3002.24%    | 18.69%     | \$4,536,100   | \$140,720,700 | 3002.24%    |
| Residential       | 0      | \$0             | \$0           | N/A            | \$0           | 0%          | 0%         | \$0           | \$0           | 0%          |
| Utility           | 5      | \$12,169,500    | \$11,396,300  | 1.0000         | \$11,396,300  | -6.35%      | 1.51%      | \$12,169,500  | \$11,396,300  | -6.35%      |
| Total Personal    | 321    | \$23,426,500    | \$159,271,700 |                | \$159,271,700 | 579.88%     | 21.16%     | \$23,426,500  | \$159,271,700 | 579.88%     |
| Grand Total       | 2117   | \$729,439,800   | \$752,829,200 |                | \$752,829,200 | 3.21%       |            | \$684,800,688 | \$703,310,569 | 2.70%       |

Mason County Riverton Township



|                   |        |                 | ASS           | ESSED VALUE II | NFORMATION             |             |            | TAXABLE       | VALUE INFORMA | TION        |
|-------------------|--------|-----------------|---------------|----------------|------------------------|-------------|------------|---------------|---------------|-------------|
|                   |        | 2020            |               |                |                        | Percent     | Percent of |               |               | Percent     |
|                   | Parcel | State Equalized | 2021 Assessed | Equalization   | 2021 County            | Change from | Local Unit | 2020          | 2021          | Change from |
| Class             | Count  | Value           | Value         | Factor