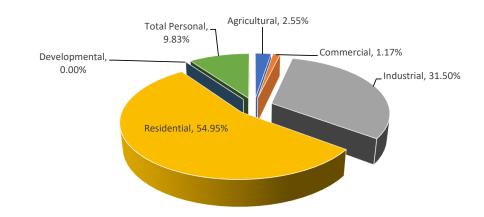

4,400    | 376.37%     | 0.61%      | \$63,900      | \$304,400      | 376.37%     |
| Residential       | 0      | \$0             | \$0           | N/A            | \$0          | 0%          | 0%         | \$0           | \$0            | 0%          |
| Utility           | 8      | \$1,088,700     | \$1,062,100   | 1.0000         | \$1,062,100  | -2.44%      | 2.11%      | \$1,088,700   | \$1,062,100    | -2.44%      |
| Total Personal    | 29     | \$1,242,200     | \$1,368,400   |                | \$1,368,400  | 10.16%      | 2.72%      | \$1,242,200   | \$1,368,400    | 10.16%      |
| Grand Total       | 931    | \$46,558,000    | \$50,267,400  |                | \$50,267,400 | 7.97%       |            | \$36,019,214  | \$37,211,483   | 3.31%       |

Mason County Summit Township



|                   |        | ASSESSED VALUE INFORMATION |               |              |               |             |            |               | TAXABLE VALUE INFORMATION |             |  |
|-------------------|--------|----------------------------|---------------|--------------|---------------|-------------|------------|---------------|---------------------------|-------------|--|
|                   |        | 2020                       |               |              | 2021 County   | Percent     | Percent of |               |                           | Percent     |  |
|                   | Parcel | State Equalized            | 2021 Assessed | Equalization | Equalized     | Change from | Local Unit | 2020          | 2021                      | Change from |  |
| Class