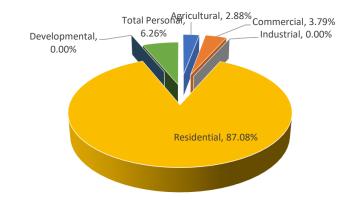

Mason County Branch Township

|                   |        |                 | ASSI          | ESSED VALUE IN | NFORMATION   |             |            | TAXABL        | E VALUE INFORM | IATION      |
|-------------------|--------|-----------------|---------------|----------------|--------------|-------------|------------|---------------|----------------|-------------|
|                   |        | 2020            |               |                | 2021 County  | Percent     | Percent of |               |                | Percent     |
|                   | Parcel | State Equalized | 2021 Assessed | Equalization   | Equalized    | Change from | Local Unit | 2020          | 2021           | Change from |
| Class             | Count  | Value           | Value         | Factor         | Value        | Last Year   | Total      | Taxable Value | Taxable Value  | Last Year   |
| Real Property     |        |                 |               |                |              |             |            |               |                |             |
| Agricultural      | 26     | \$2,080,400     | \$2,191,200   | 1.0000         | \$2,191,200  | 5.33%       | 2.88%      | \$1,155,046   | \$1,170,998    | 1.38%       |
| Commercial        | 42     | \$2,919,500     | \$2,885,300   | 1.0000         | \$2,885,300  | -1.17%      | 3.79%      | \$2,773,322   | \$2,732,513    | -1.47%      |
| Industrial        | 0      | \$0             | \$0           | N/A            | \$0          | 0%          | 0%         | \$0           | \$0            | 0%          |
| Residential       | 1614   | \$62,123,800    | \$66,364,100  | 1.0000         | \$66,364,100 | 6.83%       | 87.08%     | \$52,245,731  | \$54,034,871   | 3.42%       |
| Developmental     | 0      | \$0             | \$0           | N/A            | \$0          | 0%          | 0%         | \$0           | \$0            | 0%          |
| Total Real        | 1682   | \$67,123,700    | \$71,440,600  |                | \$71,440,600 | 6.43%       | 93.74%     | \$56,174,099  | \$57,938,382   | 3.14%       |
| Personal Property |        |                 |               |                |              |             |            |               |                |             |
| Agricultural      | 0      | \$0             | \$0           | N/A            | \$0          | 0%          | 0%         | \$0           | \$0            | 0%          |
| Commercial        | 29     | \$436,500       | \$298,200     | 1.0000         | \$298,200    | -31.68%     | 0.39%      | \$436,500     | \$298,200      | -31.68%     |
| Industrial        | 0      | \$0             | \$0           | N/A            | \$0          | 0%          | 0%         | \$0           | \$0            | 0%          |
| Residential       | 0      | \$0             | \$0           | N/A            | \$0          | 0%          | 0%         | \$0           | \$0            | 0%          |
| Utility           | 7      | \$4,415,400     | \$4,472,400   | 1.0000         | \$4,472,400  | 1.29%       | 5.87%      | \$4,415,400   | \$4,472,400    | 1.29%       |
| Total Personal    | 36     | \$4,851,900     | \$4,770,600   |                | \$4,770,600  | -1.68%      | 6.26%      | \$4,851,900   | \$4,770,600    | -1.68%      |
| Grand Total       | 1718   | \$71,975,600    | \$76,211,200  |                | \$76,211,200 | 5.88%       |            | \$61,025,999  | \$62,708,982   | 2.76%       |