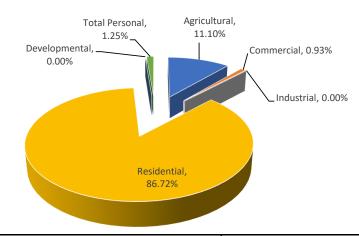

## Mason County Property Value Distribution By Class

Mason County Branch Township

|                   |        |                 | ASSI          | ESSED VALUE IN | NFORMATION   |             |            | TAXABL        | E VALUE INFORM | IATION      |
|-------------------|--------|-----------------|---------------|----------------|--------------|-------------|------------|---------------|----------------|-------------|
|                   |        | 2020            |               |                | 2021 County  | Percent     | Percent of |               |                | Percent     |
|                   | Parcel | State Equalized | 2021 Assessed | Equalization   | Equalized    | Change from | Local Unit | 2020          | 2021           | Change from |
| Class             | Count  | Value           | Value         | Factor         | Value        | Last Year   | Total      | Taxable Value | Taxable Value  | Last Year   |
| Real Property     |        |                 |               |                |              |             |            |               |                |             |
| Agricultural      | 26     | \$2,080,400     | \$2,191,200   | 1.0000         | \$2,191,200  | 5.33%       | 2.88%      | \$1,155,046   | \$1,170,998    | 1.38%       |
| Commercial        | 42     | \$2,919,500     | \$2,885,300   | 1.0000         | \$2,885,300  | -1.17%      | 3.79%      | \$2,773,322   | \$2,732,513    | -1.47%      |
| Industrial        | 0      | \$0             | \$0           | N/A            | \$0          | 0%          | 0%         | \$0           | \$0            | 0%          |
| Residential       | 1614   | \$62,123,800    | \$66,364,100  | 1.0000         | \$66,364,100 | 6.83%       | 87.08%     | \$52,245,731  | \$54,034,871   | 3.42%       |
| Developmental     | 0      | \$0             | \$0           | N/A            | \$0          | 0%          | 0%         | \$0           | \$0            | 0%          |
| Total Real        | 1682   | \$67,123,700    | \$71,440,600  |                | \$71,440,600 | 6.43%       | 93.74%     | \$56,174,099  | \$57,938,382   | 3.14%       |
| Personal Property |        |                 |               |                |              |             |            |               |                |             |
| Agricultural      | 0      | \$0             | \$0           | N/A            | \$0          | 0%          | 0%         | \$0           | \$0            | 0%          |
| Commercial        | 29     | \$436,500       | \$298,200     | 1.0000         | \$298,200    | -31.68%     | 0.39%      | \$436,500     | \$298,200      | -31.68%     |
| Industrial        | 0      | \$0             | \$0           | N/A            | \$0          | 0%          | 0%         | \$0           | \$0            | 0%          |
| Residential       | 0      | \$0             | \$0           | N/A            | \$0          | 0%          | 0%         | \$0           | \$0            | 0%          |
| Utility           | 7      | \$4,415,400     | \$4,472,400   | 1.0000         | \$4,472,400  | 1.29%       | 5.87%      | \$4,415,400   | \$4,472,400    | 1.29%       |
| Total Personal    | 36     | \$4,851,900     | \$4,770,600   |                | \$4,770,600  | -1.68%      | 6.26%      | \$4,851,900   | \$4,770,600    | -1.68%      |
| Grand Total       | 1718   | \$71,975,600    | \$76,211,200  |                | \$76,211,200 | 5.88%       |            | \$61,025,999  | \$62,708,982   | 2.76%       |