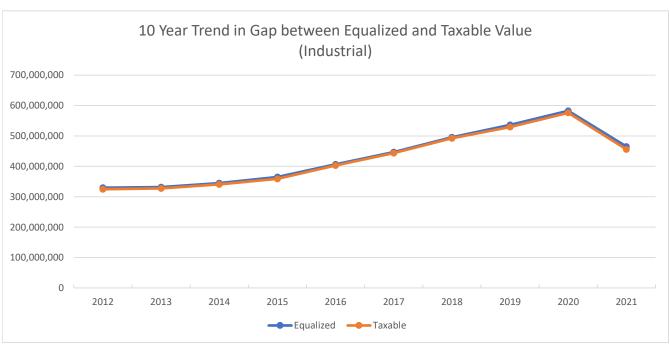

1

|        |                         |           |             | INDUSTRIAL  |          |                    |                    |          |
|--------|-------------------------|-----------|-------------|-------------|----------|--------------------|--------------------|----------|
|        |                         | Number of |             |             | AV       |                    |                    | TV       |
| Unit # | Unit Name               | Parcels   | 2020 SEV    | 2021 CEV    | % Change | 2020 Taxable Value | 2021 Taxable Value | % Change |
| 01     | Amber Township          | 17        | 1,589,500   | 1,506,000   | -5.25%   | 1,041,118          | 1,014,378          | -2.57%   |
| 02     | Branch Township         | 0         | 0           | 0           | N/A      | 0                  | 0                  | N/A      |
| 03     | Custer Township         | 0         | 0           | 0           | N/A      | 0                  | 0                  | N/A      |
| 04     | Eden Township           | 0         | 0           | 0           | N/A      | 0                  | 0                  | N/A      |
| 05     | Free Soil Township      | 0         | 0           | 0           | N/A      | 0                  | 0                  | N/A      |
| 06     | Grant Township          | 40        | 1,507,100   | 1,387,800   | -7.92%   | 1,181,619          | 1,094,036          | -7.41%   |
| 07     | Hamlin Township         | 24        | 1,038,200   | 1,010,500   | -2.67%   | 721,649            | 712,000            | -1.34%   |
| 80     | Logan Township          | 0         | 0           | 0           | N/A      | 0                  | 0                  | N/A      |
| 09     | Meade Township          | 0         | 0           | 0           | N/A      | 0                  | 0                  | N/A      |
| 10     | Pere Marquette Township | 61        | 488,569,600 | 370,964,500 | -24.07%  | 487,617,195        | 366,528,280        | -24.83%  |
| 11     | Riverton Township       | 18        | 1513500     | 1,543,200   | 1.96%    | 1,339,641          | 1,358,387          | 1.40%    |
| 12     | Sheridan Township       | 0         | 0           | 0           | N/A      | 0                  | 0                  | N/A      |
| 13     | Sherman Township        | 5         | 269,500     | 255,800     | -5.08%   | 252,157            | 245,839            | -2.51%   |
| 14     | Summit Township         | 32        | 72,634,900  | 72,688,500  | 0.07%    | 68,803,097         | 69,714,085         | 1.32%    |
| 15     | Victory Township        | 0         | 0           | 0           | N/A      | 0                  | 0                  | N/A      |
| 51     | Ludington City          | 43        | 12,767,400  | 13,249,400  | 3.78%    | 12,293,684         | 12,684,408         | 3.18%    |
| 52     | Scottville City         | 9         | 2,822,300   | 2,593,400   | -8.11%   | 2,779,517          | 2,543,729          | -8.48%   |
|        | Mason County Total      | 249       | 582,712,000 | 465,199,100 | -20.17%  | 576,029,677        | 455,895,142        | -20.86%  |