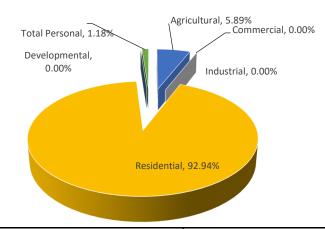

\$32,860,600  | \$30,927,500  | -5.88%      |
| Residential       | 0      | \$0             | \$0           | N/A            | \$0                    | 0%          | 0%         | \$0           | \$0           | 0%          |
| Utility           | 14     | \$6,313,600     | \$6,318,100   | 1.0000         | \$6,318,100            | 0.07%       | 6.12%      | \$6,313,600   | \$6,318,100   | 0.07%       |
| Total Personal    | 30     | \$39,358,800    | \$37,461,000  |                | \$37,461,000           | -4.82%      | 36.29%     | \$39,358,800  | \$37,461,000  | -4.82%      |
| Grand Total       | 988    | \$100,855,600   | \$103,234,800 |                | \$103,234,800          | 2.36%       |            | \$84,327,883  | \$83,713,584  | -0.73%      |

Mason County Sheridan Township



|                   |        |                 | ASS           | ESSED VALUE II | NFORMATION   |             |            | TAXABLI       | E VALUE INFORM | IATION      |
|-------------------|--------|-----------------|---------------|----------------|--------------|-------------|------------|---------------|----------------|-------------|
|                   |        | 2020            |               |                | 2021 County  | Percent     | Percent of |               |                | Percent     |
|                   | Parcel | State Equalized | 2021 Assessed | Equalization   | Equalized    | Change from | Local Unit | 2020          | 2021           | Change from |
| Class             | Count  | Value           | Value         | Factor         | Value        | Last Year   | Tot