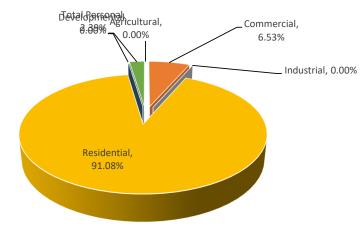

| 0%          | 0%         | \$0                       | \$0           | 0%          |
| Utility           | 2      | \$113,900       | \$116,300                  | 1.0000       | \$116,300              | 2.11%       | 3.43%      | \$113,900                 | \$116,300     | 2.11%       |
| Total Personal    | 12     | \$118,900       | \$116,300                  |              | \$116,300              | -2.19%      | 3.43%      | \$118,900                 | \$116,300     | -2.19%      |
| Grand Total       | 134    | \$3,502,800     | \$3,388,900                |              | \$3,388,900            | -3.25%      |            | \$2,697,819               | \$2,758,527   | 2.25%       |

Mason County Fountain Village

Summary of Recommended County Equalized Values and Trends



|                   |        |                 | ASSESSED VALUE INFORMATION |              |                        |             |            | TAXABL        | E VALUE INFOR | MATION      |
|-------------------|--------|-----------------|----------------------------|--------------|------------------------|-------------|------------|---------------|---------------|-------------|
|                   |        | 2020            |                            |              |                        | Percent     | Percent of |               |               | Percent     |
|                   | Parcel | State Equalized | 2021 Assessed              | Equalization | 2021 County            | Change from | Local Unit | 2020          | 2021          | Change from |
| Class             | Count  | Val