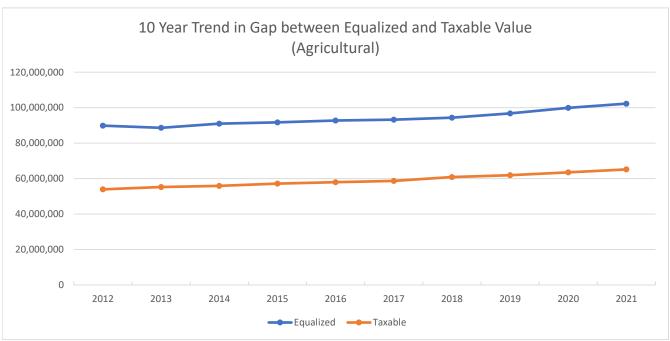

|        |                         |           |            | AGRICULTURAL |          |                    |                    |          |
|--------|-------------------------|-----------|------------|--------------|----------|--------------------|--------------------|----------|
|        |                         | Number of |            |              | AV       |                    |                    | TV       |
| Unit # | Unit Name               | Parcels   | 2020 SEV   | 2021 CEV     | % Change | 2020 Taxable Value | 2021 Taxable Value | % Change |
| 01     | Amber Township          | 71        | 4,867,600  | 4,626,500    | -4.95%   | 3,476,955          | 3,543,835          | 1.92%    |
| 02     | Branch Township         | 26        | 2,080,400  | 2,191,200    | 5.33%    | 1,155,046          | 1,170,998          | 1.38%    |
| 03     | Custer Township         | 135       | 10,749,900 | 11,886,100   | 10.57%   | 6,933,000          | 7,271,220          | 4.88%    |
| 04     | Eden Township           | 160       | 10,120,800 | 11,500,600   | 13.63%   | 6,565,049          | 6,980,781          | 6.33%    |
| 05     | Free Soil Township      | 90        | 5,559,800  | 5,923,700    | 6.55%    | 3,372,749          | 3,384,323          | 0.34%    |
| 06     | Grant Township          | 36        | 3,006,900  | 3,222,300    | 7.16%    | 0                  | 2,159,968          | N/A      |
| 07     | Hamlin Township         | 5         | 686,300    | 582,000      | -15.20%  | 362,364            | 413,101            | 14.00%   |
| 08     | Logan Township          | 37        | 3,534,000  | 3,918,100    | 10.87%   | 2,691,817          | 2,817,420          | 4.67%    |
| 09     | Meade Township          | 0         | 0          | 0            | N/A      | 0                  | 0                  | N/A      |
| 10     | Pere Marquette Township | 57        | 3,332,300  | 2,481,800    | -25.52%  | 2,152,667          | 2,097,614          | -2.56%   |
| 11     | Riverton Township       | 347       | 26504400   | 26,002,500   | -1.89%   | 16,113,201         | 16,400,062         | 1.78%    |
| 12     | Sheridan Township       | 66        | 3,820,100  | 4,121,300    | 7.88%    | 2,287,827          | 2,454,202          | 7.27%    |
| 13     | Sherman Township        | 71        | 7,138,400  | 7,754,200    | 8.63%    | 4,455,387          | 4,528,920          | 1.65%    |
| 14     | Summit Township         | 95        | 6,617,100  | 5,878,800    | -11.16%  | 4,701,676          | 4,651,477          | -1.07%   |
| 15     | Victory Township        | 166       | 11,878,700 | 12,168,600   | 2.44%    | 7,160,124          | 7,286,722          | 1.77%    |
| 51     | Ludington City          | 0         | 0          | 0            | N/A      | 0                  | 0                  | N/A      |
| 52     | Scottville City         | 0         | 0          | 0            | N/A      | 0                  | 0                  | N/A      |
|        | Mason County Total      | 1,362     | 99,896,700 | 102,257,700  | 2.36%    | 61,427,862         | 65,160,643         | 6.08%    |