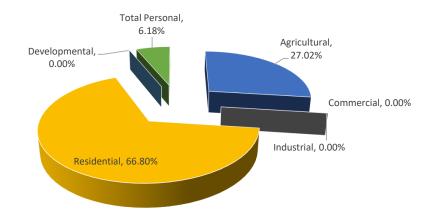

| \$0          | 0%          | 0%         | \$0           | \$0            | 0%          |
| Residential       | 0      | \$0             | \$0           | N/A           | \$0          | 0%          | 0%         | \$0           | \$0            | 0%          |
| Utility           | 11     | \$3,844,500     | \$3,690,200   | 1.0000        | \$3,690,200  | -4.01%      | 6.46%      | \$3,844,500   | \$3,690,200    | -4.01%      |
| Total Personal    | 59     | \$4,142,400     | \$3,920,400   |               | \$3,920,400  | -5.36%      | 6.86%      | \$4,142,400   | \$3,920,400    | -5.36%      |
| Grand Total       | 1008   | \$54,720,500    | \$57,153,000  |               | \$57,153,000 | 4.45%       |            | \$42,315,150  | \$43,039,294   | 1.71%       |

Mason County Eden Township



|                   |        |                 | ASSI          | ESSED VALUE IN | IFORMATION   |             |            | TAXABL        | E VALUE INFORM | 1ATION      |
|-------------------|--------|-----------------|---------------|----------------|--------------|-------------|------------|---------------|----------------|-------------|
|                   |        | 2020            |               |                | 2021 County  | Percent     | Percent of |               |                | Percent     |
|                   | Parcel | State Equalized | 2021 Assessed | Equalization   | Equalized    | Change from | Local Unit | 2020          | 2021           | Change from |
| Class             | Count  | Value           | Value         | Factor         | Value        | Last Year   | Tot