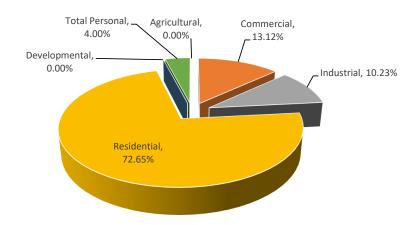

sidential       | 0      | \$0                        | \$0           | N/A          | \$0           | 0%          | 0%         | \$0                       | \$0           | 0%          |
| Utility           | 2      | \$5,640,500                | \$5,829,600   | 1.0000       | \$5,829,600   | 3.35%       | 1.72%      | \$5,640,500               | \$5,829,600   | 3.35%       |
| Total Personal    | 400    | \$15,002,700               | \$13,871,200  |              | \$13,871,200  | -7.54%      | 4.09%      | \$15,002,700              | \$13,871,200  | -7.54%      |
| Grand Total       | 4259   | \$325,607,957              | \$338,974,592 |              | \$338,974,592 | 4.11%       |            | \$274,144,503             | \$280,713,464 | 2.40%       |

**Mason County Scottville City** 



|                   |        | ASSESSED VALUE INFORMATION |               |              |              |             |            | TAXABLE VALUE INFORMATION |               |             |
|-------------------|--------|----------------------------|---------------|--------------|--------------|-------------|------------|---------------------------|---------------|-------------|
|                   |        | 2020                       |               |              | 2021 County  | Percent     | Percent of |                           |               | Percent     |
|                   | Parcel | State Equalized            | 2021 Assessed | Equalization | Equalized    | Change from | Local Unit | 2020                      | 2021          | Change from |
| Class             | Count  | Val