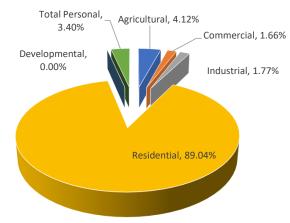

| 0%          | 0%         | \$0           | \$0            | 0%          |
| Residential       | 0      | \$0             | \$0           | N/A            | \$0          | 0%          | 0%         | \$0           | \$0            | 0%          |
| Utility           | 6      | \$822,000       | \$861,800     | 1.0000         | \$861,800    | 4.84%       | 1.78%      | \$822,000     | \$861,800      | 4.84%       |
| Total Personal    | 41     | \$993,600       | \$974,800     |                | \$974,800    | -1.89%      | 2.01%      | \$993,600     | \$974,800      | -1.89%      |
| Grand Total       | 1119   | \$48,106,700    | \$48,468,300  |                | \$48,468,300 | 0.75%       |            | \$35,781,912  | \$37,113,619   | 3.72%       |

Mason County Grant Township



|                   | Ī      |                 | ASSI          | ESSED VALUE IN | IFORMATION   |             |            | TAXABL        | E VALUE INFORM | 1ATION      |
|-------------------|--------|-----------------|---------------|----------------|--------------|-------------|------------|---------------|----------------|-------------|
|                   |        | 2020            |               |                | 2021 County  | Percent     | Percent of |               |                | Percent     |
|                   | Parcel | State Equalized | 2021 Assessed | Equalization   | Equalized    | Change from | Local Unit | 2020          | 2021           | Change from |
| Class             | Count  | Value           | Value         | Factor         | Value        | Last Year   | Tot