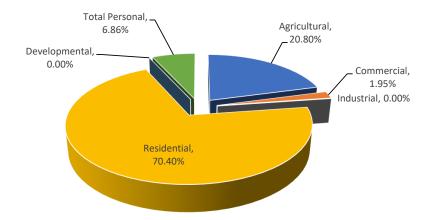

| \$0           | N/A          | \$0          | 0%          | 0%         | \$0                       | \$0           | 0%          |
| Utility           | 2      | \$651,600                  | \$682,100     | 1.0000       | \$682,100    | 4.68%       | 2.69%      | \$651,600                 | \$682,100     | 4.68%       |
| Total Personal    | 38     | \$1,102,000                | \$1,014,400   |              | \$1,014,400  | -7.95%      | 4.00%      | \$1,102,000               | \$1,014,400   | -7.95%      |
| Grand Total       | 634    | \$23,737,300               | \$25,345,646  |              | \$25,345,646 | 6.78%       |            | \$21,899,160              | \$21,985,716  | 0.40%       |

Mason County Custer Village

Summary of Recommended County Equalized Values and Trends



|                   |        |                 | ASSESSED VALUE INFORMATION |              |                        |             |            | TAXABLE VALUE INFORMATION |               |             |
|-------------------|--------|-----------------|----------------------------|--------------|------------------------|-------------|------------|---------------------------|---------------|-------------|
|                   |        | 2020            |                            |              |                        | Percent     | Percent of |                           |               | Percent     |
|                   | Parcel | State Equalized | 2021 Assessed              | Equalization | 2021 County            | Change from | Local Unit | 2020                      | 2021          |